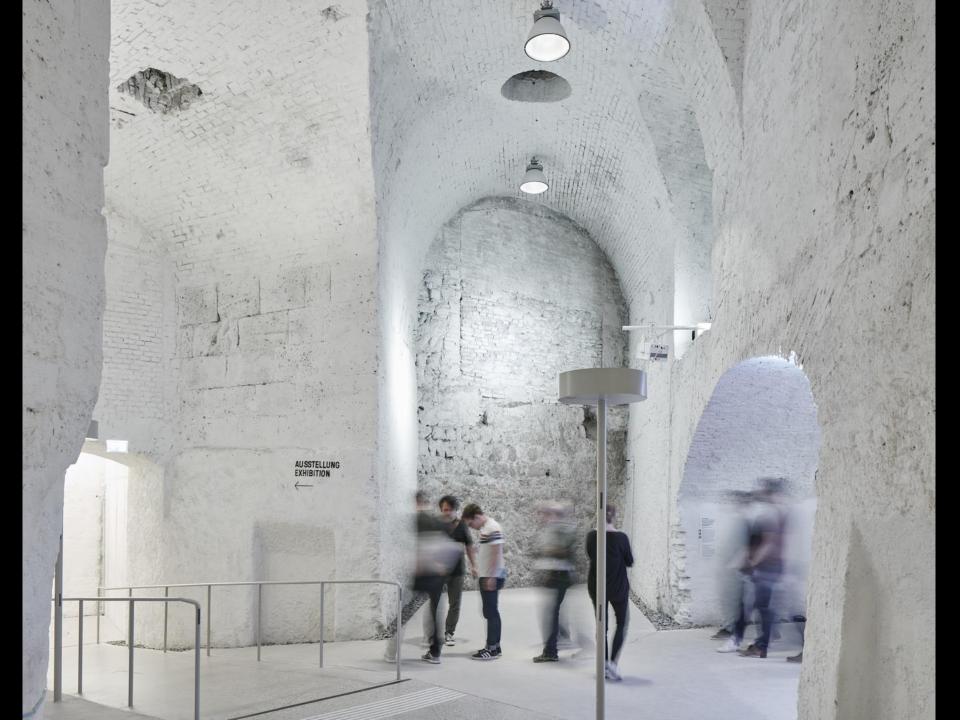

sition.

#### KARLIN CORNER HOUSE

(GF+2)+3 GFA=309m2

Karlin Comer House is a single large duplex unit, the largest in the complex, situated on the corner of the streets - a single luxury house, separate from the complex, but connected to it, occupying the most prominent position.

















# **BUILDING PLOTS AS 'ISLANDS'**



BY 'RELEASING' THE GREEN STRIPS, THE MIDDLE GETS DENSER - POSSIBILITY OF AN ISLAND?



# ONE PROJECT - 4 LANDSCAPE ELEMENTS!



THE LANDSCAPE, NOT THE BUILDINGS, SHOULD BECOME THE FOCUS OF THE PROJECT - ITS CONNECTOR.

## 1. LINEAR PARK - CENTER OF ACTIVITY!



THE IDEA OF SUBURBAN LIFE IS LIVING IN THE NATURE ENRICHED WITH DIVERSE OUTDOOR ACTIVITIES.























































































































































**CITY - (developer)- ARCHITECT** 











**IA TABA (Blascitlasticitaalii lifadabasiilikaakiilikaaliilikaakiilikaakiilikaakiilikaakiilikaakiilikaakiilikaakiilikaakiilikaakiilikaakiilikaakiilikaakiilikaakiilikaakiilikaakiilikaakiilikaakiilikaakiilikaakiilikaakiilikaakiilikaakiilikaakiilikaakiilikaakiilikaakiilikaakiilikaakiilikaakiilikaakiilikaakiilikaakiilikaakiilikaakiilikaakiilikaakiilikaakiilikaakiilikaakiilikaakiilikaakiilikaakiilikaakiilikaakiilikaakiilikaakiilikaakiilikaakiilikaakiilikaakiilikaakiilikaakiilikaakiilikaakiilikaakiilikaakiilikaakiilikaakiilikaakiilikaakiilikaakiilikaakiilikaakiilikaakiilikaakiilikaakiilikaakiilikaakiilikaakiilikaakiilikaakiilikaakiilikaakiilikaakiilikaakiilikaakiilikaakiilikaakiilikaakiilikaakiilikaakiilikaa