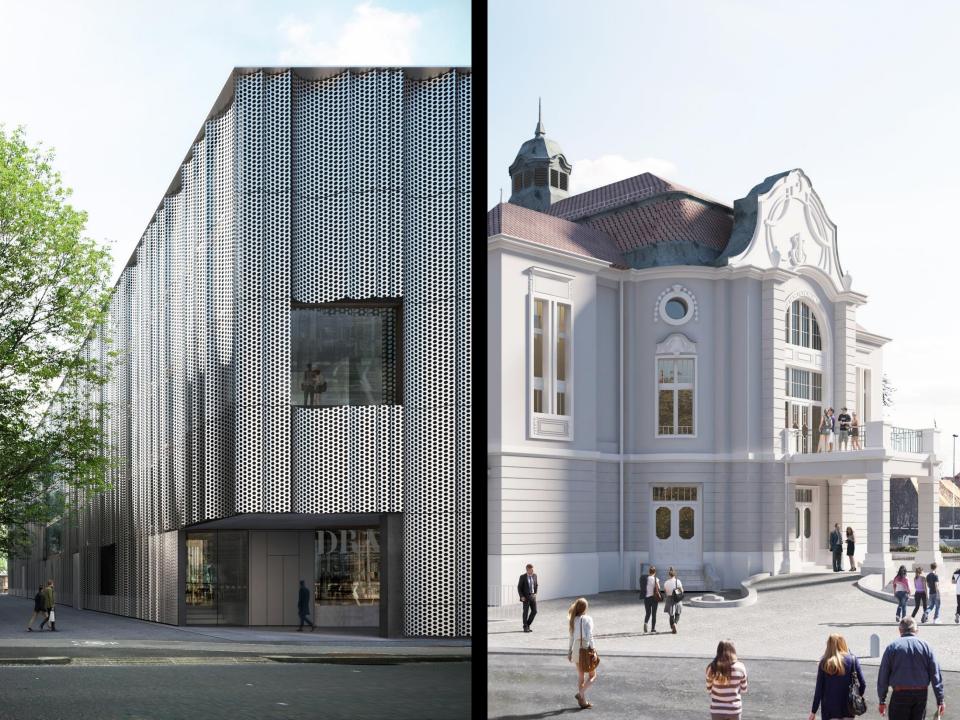

BACK ADDITIONS TO EXISTING BUILDINGS - DEMOLITION

THE EXISTING BUILDING - 'GENIUS LOCI' OF THE AREA?