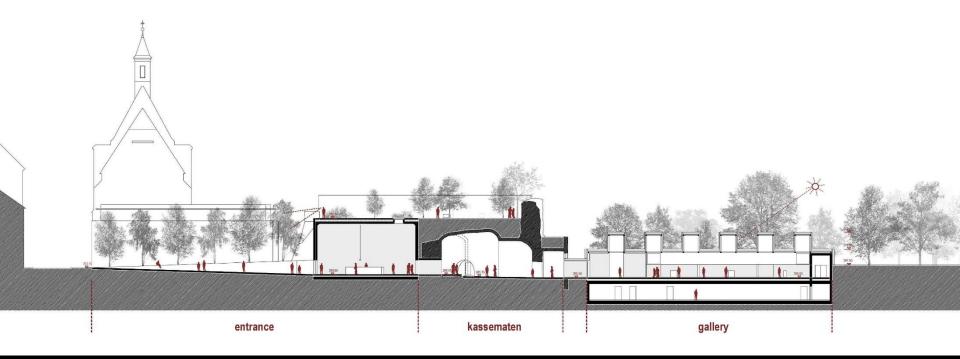

e, depending on position.

#### KARLIN CORNER HOUSE

(GF+2)+3 GFA=309m2

Karlin Comer House is a single large duplex unit, the largest in the complex, situated on the corner of the streets - a single luxury house, separate from the complex, but connected to it, occupying the most prominent position.

















# **BUILDING PLOTS AS 'ISLANDS'**



BY 'RELEASING' THE GREEN STRIPS, THE MIDDLE GETS DENSER - POSSIBILITY OF AN ISLAND?



# ONE PROJECT - 4 LANDSCAPE ELEMENTS!



THE LANDSCAPE, NOT THE BUILDINGS, SHOULD BECOME THE FOCUS OF THE PROJECT - ITS CONNECTOR.

## 1. LINEAR PARK - CENTER OF ACTIVITY!



THE IDEA OF SUBURBAN LIFE IS LIVING IN THE NATURE ENRICHED WITH DIVERSE OUTDOOR ACTIVITIES.























































































































































**CITY - (developer)- ARCHITECT** 











**IA TABA (Blascitlasticitaalii lifadabasiilikaakiilikaaliilikaakiilikaakiilikaakiilikaakiilikaakiilikaakiilikaakiilikaakiilikaakiilikaakiilikaakiilikaakiilikaakiilikaakiilikaakiilikaakiilikaakiilikaakiilikaakiilikaakiilikaakiilikaakiilikaakiilikaakiilikaakiilikaakiilikaakiilikaakiilikaakiilikaakiilikaakiilikaakiilikaakiilikaakiilikaakiilikaakiilikaakiilikaakiilikaakiilikaakiilikaakiilikaakiilikaakiilikaakiilikaakiilikaakiilikaakiilikaakiilikaakiilikaakiilikaakiilikaakiilikaakiilikaakiilikaakiilikaakiilikaakiilikaakiilikaakiilikaakiilikaakiilikaakiilikaakiilikaakiilikaakiilikaakiilikaakiilikaakiilikaakiilikaakiilikaakiilikaakiilikaakiilikaakiilikaakiilikaakiilikaakiilikaakiilikaakiilik