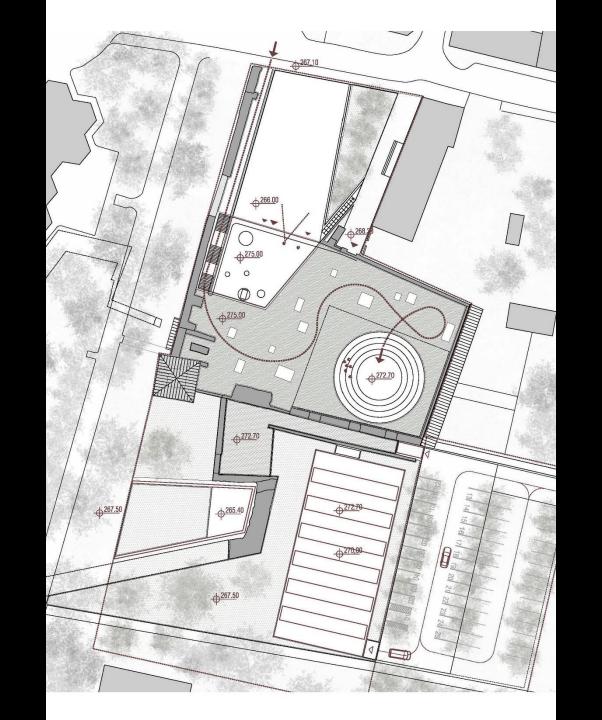

## A CASE FOR PUBLIC SPACE

GEBOUWEN: EEN VEELHEID VAN TYPOLOGIEËN

OPEN RUIMTE: PARK MET PROGRAMMATISCHE CONFETTI

OPEN RUIMTE: PARK MET PROGRAMMATISCHE CONFETTI

ECONOMIA FACADE - PART OF THE FUTURE COURTYARD