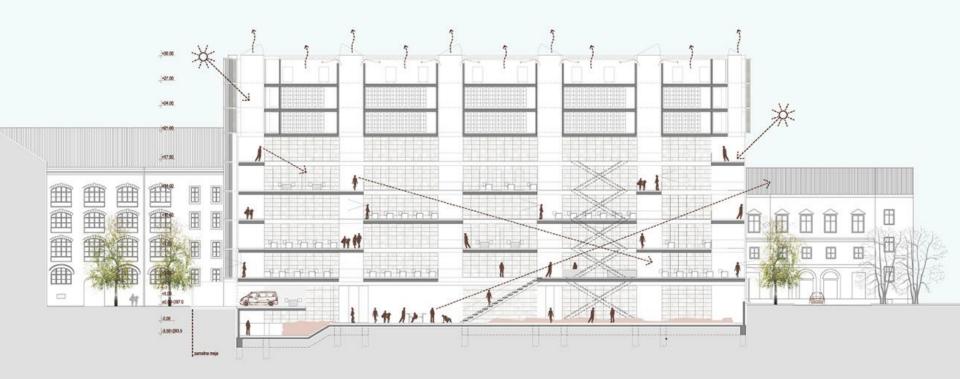

e street, wider city or wider metropolitan area of Prague, depending on position.

#### KARLIN CORNER HOUSE

(GF+2)+3 GFA=309m2

Karlin Comer House is a single large duplex unit, the largest in the complex, situated on the corner of the streets - a single luxury house, separate from the complex, but connected to it, occupying the most prominent position.

















# **BUILDING PLOTS AS 'ISLANDS'**



BY 'RELEASING' THE GREEN STRIPS, THE MIDDLE GETS DENSER - POSSIBILITY OF AN ISLAND?



# ONE PROJECT - 4 LANDSCAPE ELEMENTS!



THE LANDSCAPE, NOT THE BUILDINGS, SHOULD BECOME THE FOCUS OF THE PROJECT - ITS CONNECTOR.

## 1. LINEAR PARK - CENTER OF ACTIVITY!



THE IDEA OF SUBURBAN LIFE IS LIVING IN THE NATURE ENRICHED WITH DIVERSE OUTDOOR ACTIVITIES.























































































































































**CITY - (developer)- ARCHITECT** 











**IA TABA (Blascitlasticitaalii lifadabasiilikaakiilikaaliilikaakiilikaakiilikaakiilikaakiilikaakiilikaakiilikaakiilikaakiilikaakiilikaakiilikaakiilikaakiilikaakiilikaakiilikaakiilikaakiilikaakiilikaakiilikaakiilikaakiilikaakiilikaakiilikaakiilikaakiilikaakiilikaakiilikaakiilikaakiilikaakiilikaakiilikaakiilikaakiilikaakiilikaakiilikaakiilikaakiilikaakiilikaakiilikaakiilikaakiilikaakiilikaakiilikaakiilikaakiilikaakiilikaakiilikaakiilikaakiilikaakiilikaakiilikaakiilikaakiilikaakiilikaakiilikaakiilikaakiilikaakiilikaakiilikaakiilikaakiilikaakiilikaakiilikaakiilikaakiilikaakiilikaakiilikaakiilikaakiilikaakiilikaakiilikaakiilikaakiilik