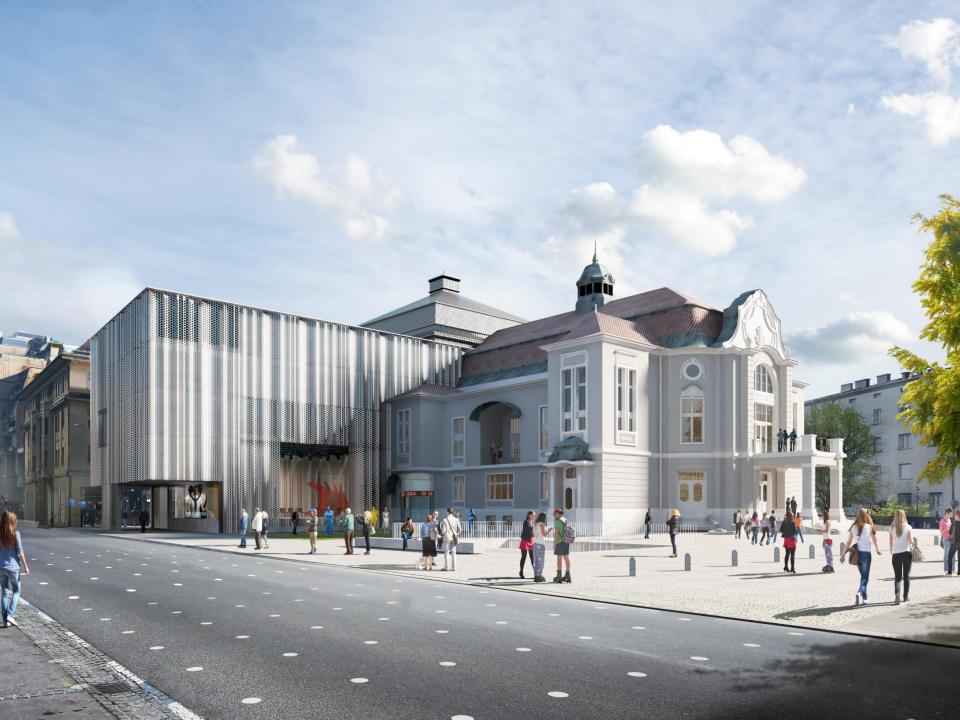

BACK ADDITIONS TO EXISTING BUILDINGS - DEMOLITION

THE EXISTING BUILDING - 'GENIUS LOCI' OF THE AREA?