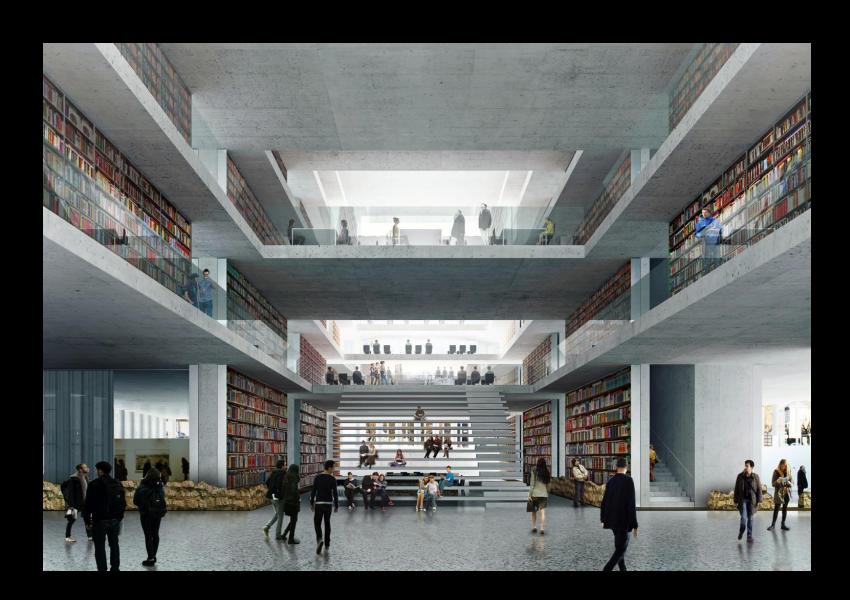

iews of the street, wider city or wider metropolitan area of Prague, depending on position.

#### KARLIN CORNER HOUSE

(GF+2)+3 GFA=309m2

Karlin Comer House is a single large duplex unit, the largest in the complex, situated on the corner of the streets - a single luxury house, separate from the complex, but connected to it, occupying the most prominent position.

















# **BUILDING PLOTS AS 'ISLANDS'**



BY 'RELEASING' THE GREEN STRIPS, THE MIDDLE GETS DENSER - POSSIBILITY OF AN ISLAND?



# ONE PROJECT - 4 LANDSCAPE ELEMENTS!



THE LANDSCAPE, NOT THE BUILDINGS, SHOULD BECOME THE FOCUS OF THE PROJECT - ITS CONNECTOR.

## 1. LINEAR PARK - CENTER OF ACTIVITY!



THE IDEA OF SUBURBAN LIFE IS LIVING IN THE NATURE ENRICHED WITH DIVERSE OUTDOOR ACTIVITIES.























































































































































**CITY - (developer)- ARCHITECT** 











**IA TABA (Blascitlasticitaalii lifadabasiilikaakiilikaaliilikaakiilikaakiilikaakiilikaakiilikaakiilikaakiilikaakiilikaakiilikaakiilikaakiilikaakiilikaakiilikaakiilikaakiilikaakiilikaakiilikaakiilikaakiilikaakiilikaakiilikaakiilikaakiilikaakiilikaakiilikaakiilikaakiilikaakiilikaakiilikaakiilikaakiilikaakiilikaakiilikaakiilikaakiilikaakiilikaakiilikaakiilikaakiilikaakiilikaakiilikaakiilikaakiilikaakiilikaakiilikaakiilikaakiilikaakiilikaakiilikaakiilikaakiilikaakiilikaakiilikaakiilikaakiilikaakiilikaakiilikaakiilikaakiilikaakiilikaakiilikaakiilikaakiilikaakiilikaakiilikaakiilikaakiilikaakiilikaakiilikaakiilikaakiilikaakiil