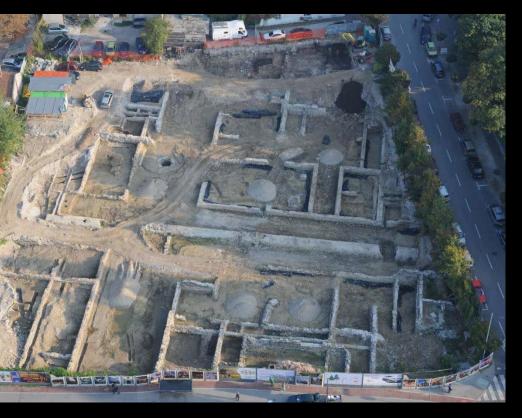

rd the views of the street, wider city or wider metropolitan area of Prague, depending on position.

#### KARLIN CORNER HOUSE

(GF+2)+3 GFA=309m2

Karlin Comer House is a single large duplex unit, the largest in the complex, situated on the corner of the streets - a single luxury house, separate from the complex, but connected to it, occupying the most prominent position.

















# **BUILDING PLOTS AS 'ISLANDS'**



BY 'RELEASING' THE GREEN STRIPS, THE MIDDLE GETS DENSER - POSSIBILITY OF AN ISLAND?



# ONE PROJECT - 4 LANDSCAPE ELEMENTS!



THE LANDSCAPE, NOT THE BUILDINGS, SHOULD BECOME THE FOCUS OF THE PROJECT - ITS CONNECTOR.

## 1. LINEAR PARK - CENTER OF ACTIVITY!



THE IDEA OF SUBURBAN LIFE IS LIVING IN THE NATURE ENRICHED WITH DIVERSE OUTDOOR ACTIVITIES.























































































































































**CITY - (developer)- ARCHITECT** 











**IA TABA (Blascitlasticitaalii lifadabasiilikaakiilikaaliilikaakiilikaakiilikaakiilikaakiilikaakiilikaakiilikaakiilikaakiilikaakiilikaakiilikaakiilikaakiilikaakiilikaakiilikaakiilikaakiilikaakiilikaakiilikaakiilikaakiilikaakiilikaakiilikaakiilikaakiilikaakiilikaakiilikaakiilikaakiilikaakiilikaakiilikaakiilikaakiilikaakiilikaakiilikaakiilikaakiilikaakiilikaakiilikaakiilikaakiilikaakiilikaakiilikaakiilikaakiilikaakiilikaakiilikaakiilikaakiilikaakiilikaakiilikaakiilikaakiilikaakiilikaakiilikaakiilikaakiilikaakiilikaakiilikaakiilikaakiilikaakiilikaakiilikaakiilikaakiilikaakiilikaakiilikaakiilikaakiilikaakiilikaakiil