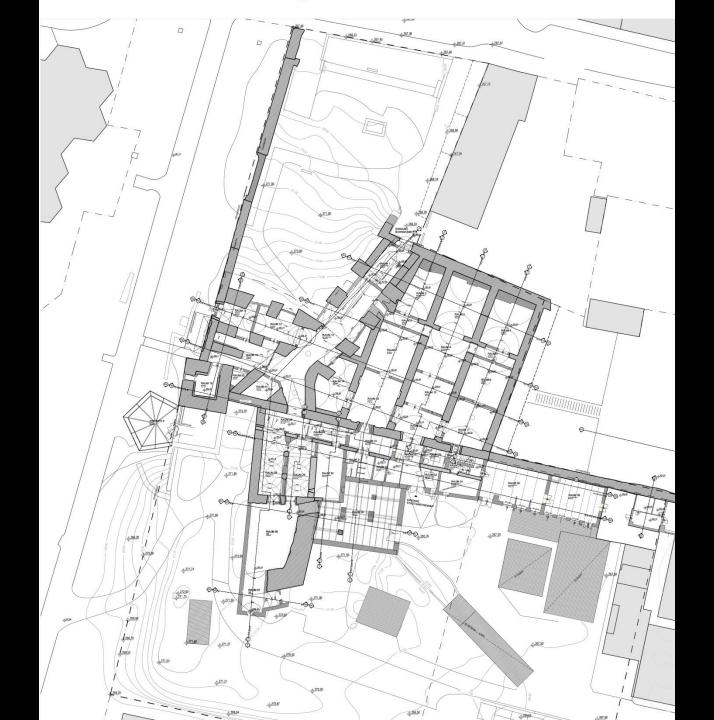

BACK ADDITIONS TO EXISTING BUILDINGS - DEMOLITION

THE EXISTING BUILDING - 'GENIUS LOCI' OF THE AREA?