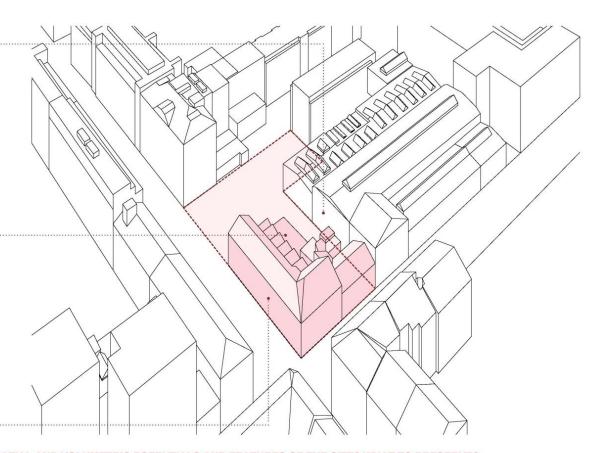

BACK ADDITIONS TO EXISTING BUILDINGS - DEMOLITION

THE EXISTING BUILDING - 'GENIUS LOCI' OF THE AREA?