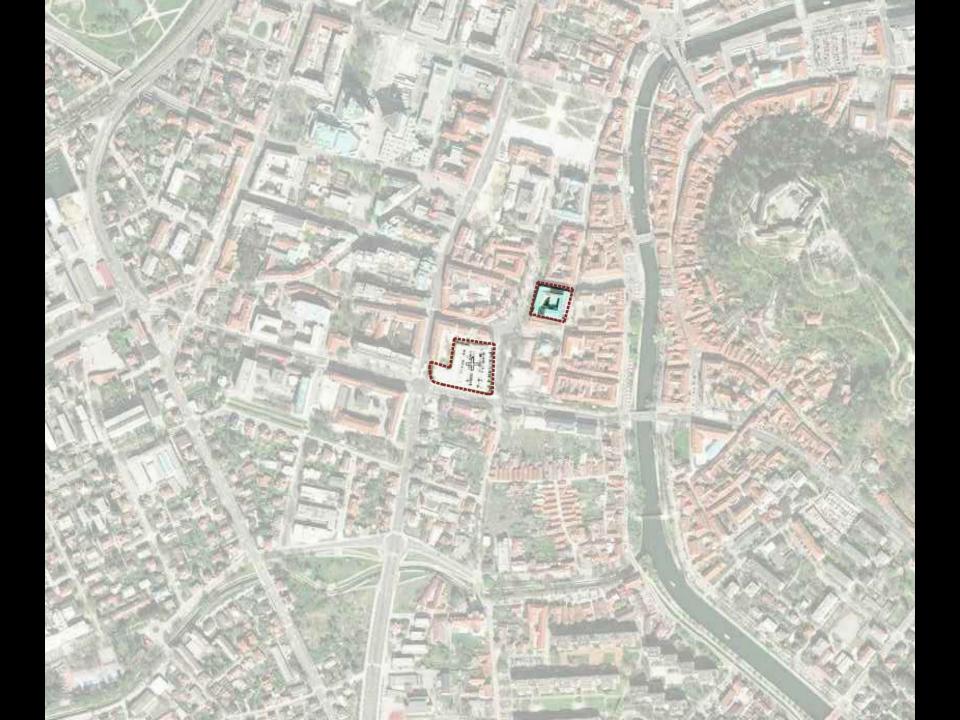

ward the views of the street, wider city or wider metropolitan area of Prague, depending on position.

#### KARLIN CORNER HOUSE

(GF+2)+3 GFA=309m2

Karlin Comer House is a single large duplex unit, the largest in the complex, situated on the corner of the streets - a single luxury house, separate from the complex, but connected to it, occupying the most prominent position.

















# **BUILDING PLOTS AS 'ISLANDS'**



BY 'RELEASING' THE GREEN STRIPS, THE MIDDLE GETS DENSER - POSSIBILITY OF AN ISLAND?



# ONE PROJECT - 4 LANDSCAPE ELEMENTS!



THE LANDSCAPE, NOT THE BUILDINGS, SHOULD BECOME THE FOCUS OF THE PROJECT - ITS CONNECTOR.

## 1. LINEAR PARK - CENTER OF ACTIVITY!



THE IDEA OF SUBURBAN LIFE IS LIVING IN THE NATURE ENRICHED WITH DIVERSE OUTDOOR ACTIVITIES.























































































































































**CITY - (developer)- ARCHITECT** 











**IA TABA (Blascitlasticitaalii lifadabasiilikaakiilikaaliilikaakiilikaakiilikaakiilikaakiilikaakiilikaakiilikaakiilikaakiilikaakiilikaakiilikaakiilikaakiilikaakiilikaakiilikaakiilikaakiilikaakiilikaakiilikaakiilikaakiilikaakiilikaakiilikaakiilikaakiilikaakiilikaakiilikaakiilikaakiilikaakiilikaakiilikaakiilikaakiilikaakiilikaakiilikaakiilikaakiilikaakiilikaakiilikaakiilikaakiilikaakiilikaakiilikaakiilikaakiilikaakiilikaakiilikaakiilikaakiilikaakiilikaakiilikaakiilikaakiilikaakiilikaakiilikaakiilikaakiilikaakiilikaakiilikaakiilikaakiilikaakiilikaakiilikaakiilikaakiilikaakiilikaakiilikaakiilikaakiilikaakiilikaaki