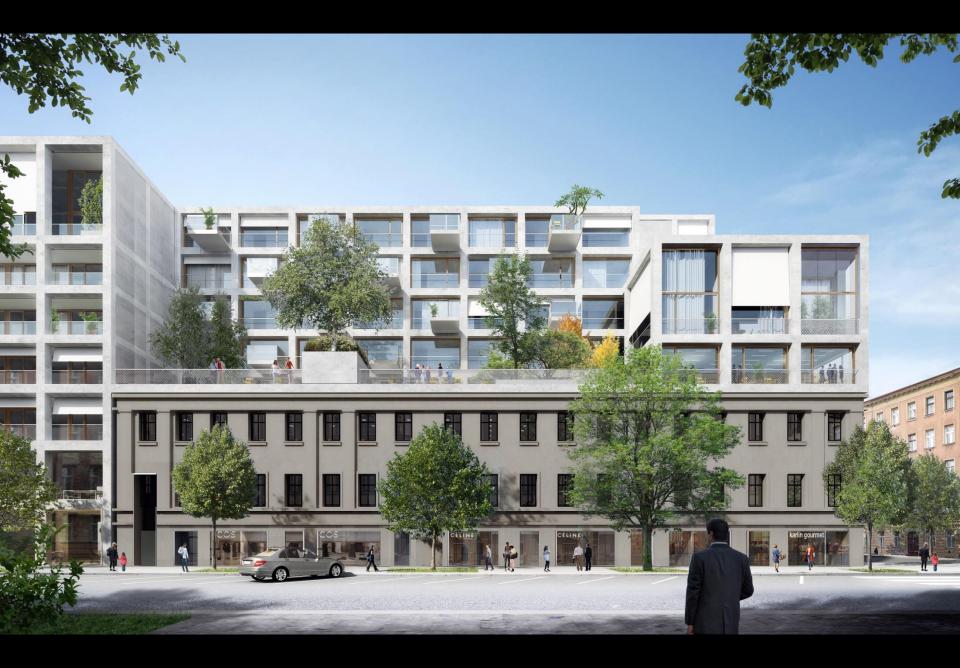

#### CITY BLOCK -KARLIN CITY LOFTS

GF+7+1 GFA=4980m2

The only seemingly 'normal' typology, resembling standard Karlin housing buildings - is a mid-range housing of 1-2 bedroom units on lower levels and larger apartments with double aspect on the upper levels, with possible penthouses on top level. We call it Karlin City Lofts.

The ground and first floors are used as shops and cafe spaces, as well as offices, sharing the core with the housing above. One of the ground floor cafe spaces can connect directly to Karln Pavillion in the back.