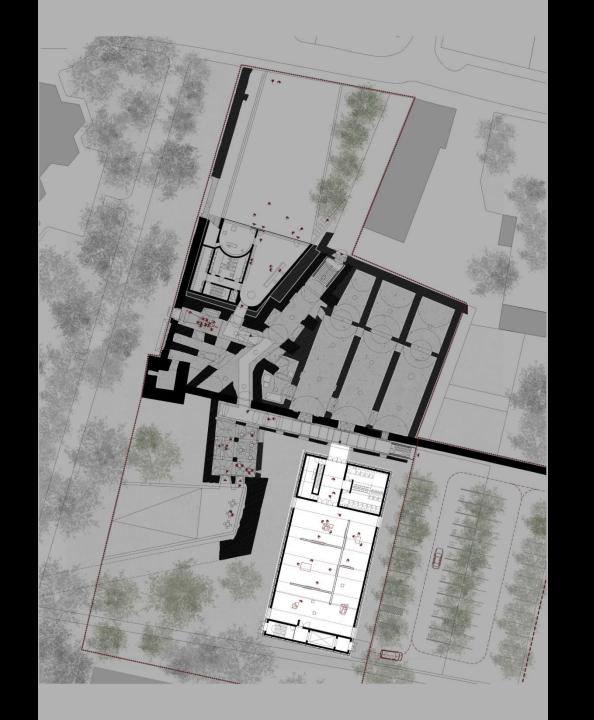

# KARLIN CORNER HOUSE

(GF+2)+3 GFA=309m2

Karlin Comer House is a single large duplex unit, the largest in the complex, situated on the corner of the streets - a single luxury house, separate from the complex, but connected to it, occupying the most prominent position.

















# **BUILDING PLOTS AS 'ISLANDS'**



BY 'RELEASING' THE GREEN STRIPS, THE MIDDLE GETS DENSER - POSSIBILITY OF AN ISLAND?



# ONE PROJECT - 4 LANDSCAPE ELEMENTS!



THE LANDSCAPE, NOT THE BUILDINGS, SHOULD BECOME THE FOCUS OF THE PROJECT - ITS CONNECTOR.

## 1. LINEAR PARK - CENTER OF ACTIVITY!



THE IDEA OF SUBURBAN LIFE IS LIVING IN THE NATURE ENRICHED WITH DIVERSE OUTDOOR ACTIVITIES.























































































































































**CITY - (developer)- ARCHITECT** 











**IA TABA (Blascitlasticitaalii lifadabasiilikaakiilikaaliilikaakiilikaakiilikaakiilikaakiilikaakiilikaakiilikaakiilikaakiilikaakiilikaakiilikaakiilikaakiilikaakiilikaakiilikaakiilikaakiilikaakiilikaakiilikaakiilikaakiilikaakiilikaakiilikaakiilikaakiilikaakiilikaakiilikaakiilikaakiilikaakiilikaakiilikaakiilikaakiilikaakiilikaakiilikaakiilikaakiilikaakiilikaakiilikaakiilikaakiilikaakiilikaakiilikaakiilikaakiilikaakiilikaakiilikaakiilikaakiilikaakiilikaakiilikaakiilikaakiilikaakiilikaakiilikaakiilikaakiilikaakiilikaakiilikaakiilikaakiilikaakiilikaakiilikaakiilikaakiilikaakiilikaakiilikaakiilikaakiilikaakiilikaakiilikaakiilikaakiilikaakiilikaakiilikaakiilikaakiilikaakiilikaakiilikaakiilikaakiilikaakiilikaakiilikaakiil