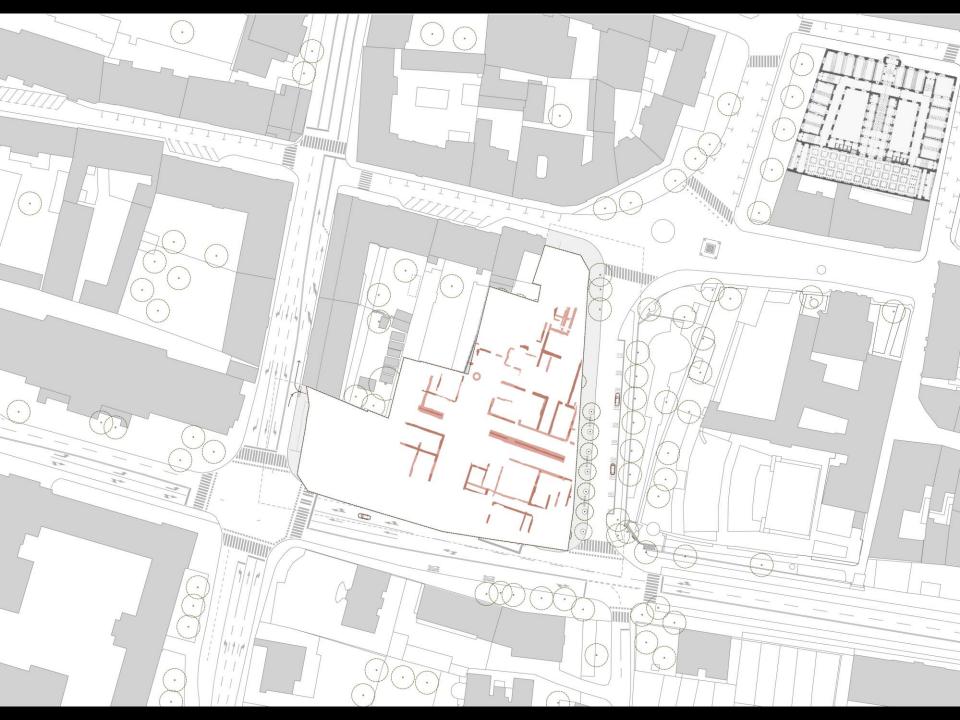

he views of the street, wider city or wider metropolitan area of Prague, depending on position.

#### KARLIN CORNER HOUSE

(GF+2)+3 GFA=309m2

Karlin Comer House is a single large duplex unit, the largest in the complex, situated on the corner of the streets - a single luxury house, separate from the complex, but connected to it, occupying the most prominent position.

















# **BUILDING PLOTS AS 'ISLANDS'**



BY 'RELEASING' THE GREEN STRIPS, THE MIDDLE GETS DENSER - POSSIBILITY OF AN ISLAND?



# ONE PROJECT - 4 LANDSCAPE ELEMENTS!



THE LANDSCAPE, NOT THE BUILDINGS, SHOULD BECOME THE FOCUS OF THE PROJECT - ITS CONNECTOR.

## 1. LINEAR PARK - CENTER OF ACTIVITY!



THE IDEA OF SUBURBAN LIFE IS LIVING IN THE NATURE ENRICHED WITH DIVERSE OUTDOOR ACTIVITIES.























































































































































**CITY - (developer)- ARCHITECT** 











**IA TABA (Blascitlasticitaalii lifadabasiilikaakiilikaaliilikaakiilikaakiilikaakiilikaakiilikaakiilikaakiilikaakiilikaakiilikaakiilikaakiilikaakiilikaakiilikaakiilikaakiilikaakiilikaakiilikaakiilikaakiilikaakiilikaakiilikaakiilikaakiilikaakiilikaakiilikaakiilikaakiilikaakiilikaakiilikaakiilikaakiilikaakiilikaakiilikaakiilikaakiilikaakiilikaakiilikaakiilikaakiilikaakiilikaakiilikaakiilikaakiilikaakiilikaakiilikaakiilikaakiilikaakiilikaakiilikaakiilikaakiilikaakiilikaakiilikaakiilikaakiilikaakiilikaakiilikaakiilikaakiilikaakiilikaakiilikaakiilikaakiilikaakiilikaakiilikaakiilikaakiilikaakiilikaakiilikaakiilikaakiilikaa