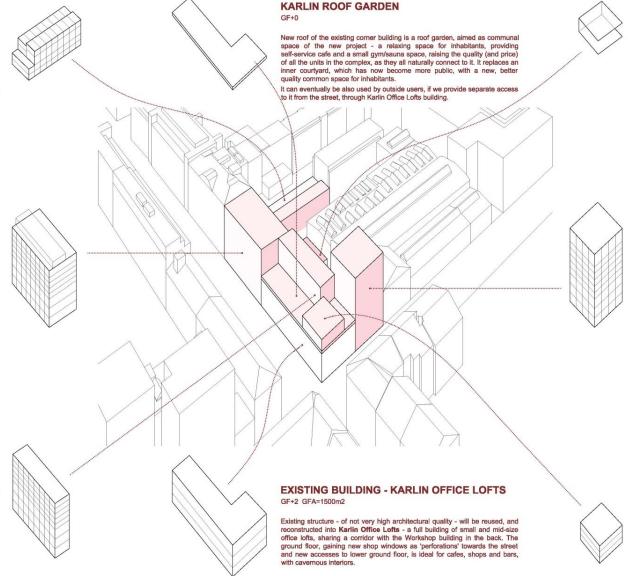

### WORKSHOP BUILDING -WORKSHOP LOFTS

GF+7 GFA=2730m2

Workshop building, positioned behind the existing corner structure, is composed out of series of work units, oriented towards the courtyard and located on lower levels, that share access with accesses of the old building and a series of studio and one-bedroom lofts on the higher levels, with views towards the street and the new shared roof garden.