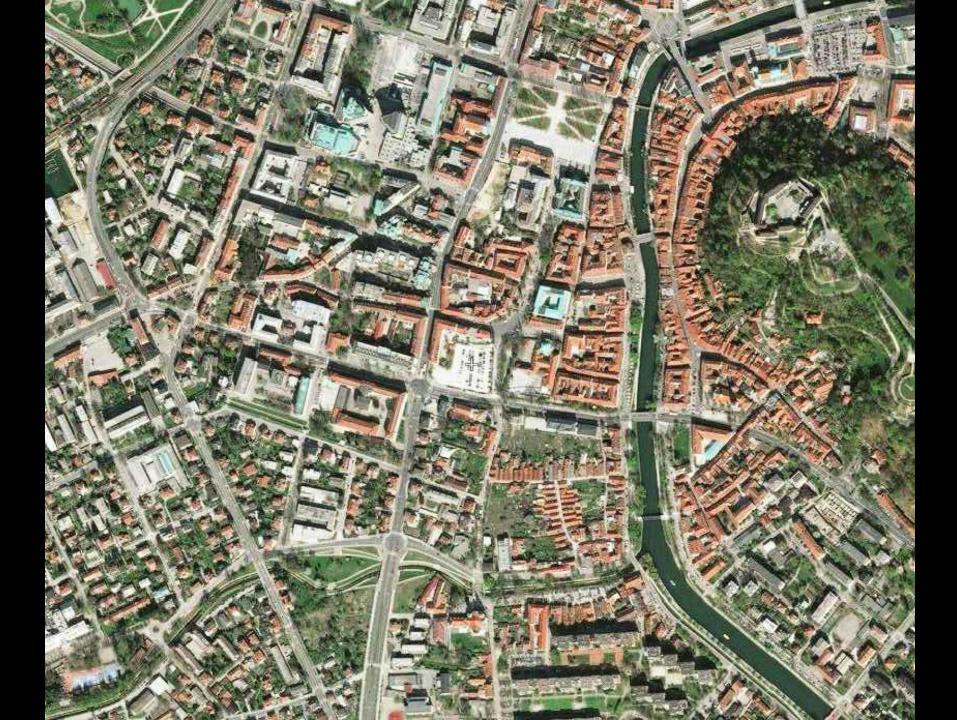

toward the views of the street, wider city or wider metropolitan area of Prague, depending on position.

#### KARLIN CORNER HOUSE

(GF+2)+3 GFA=309m2

Karlin Comer House is a single large duplex unit, the largest in the complex, situated on the corner of the streets - a single luxury house, separate from the complex, but connected to it, occupying the most prominent position.

















# **BUILDING PLOTS AS 'ISLANDS'**



BY 'RELEASING' THE GREEN STRIPS, THE MIDDLE GETS DENSER - POSSIBILITY OF AN ISLAND?



# ONE PROJECT - 4 LANDSCAPE ELEMENTS!



THE LANDSCAPE, NOT THE BUILDINGS, SHOULD BECOME THE FOCUS OF THE PROJECT - ITS CONNECTOR.

## 1. LINEAR PARK - CENTER OF ACTIVITY!



THE IDEA OF SUBURBAN LIFE IS LIVING IN THE NATURE ENRICHED WITH DIVERSE OUTDOOR ACTIVITIES.























































































































































**CITY - (developer)- ARCHITECT** 











**IA TABA (Blascitlasticitaalii lifadabasiilikaakiilikaaliilikaakiilikaakiilikaakiilikaakiilikaakiilikaakiilikaakiilikaakiilikaakiilikaakiilikaakiilikaakiilikaakiilikaakiilikaakiilikaakiilikaakiilikaakiilikaakiilikaakiilikaakiilikaakiilikaakiilikaakiilikaakiilikaakiilikaakiilikaakiilikaakiilikaakiilikaakiilikaakiilikaakiilikaakiilikaakiilikaakiilikaakiilikaakiilikaakiilikaakiilikaakiilikaakiilikaakiilikaakiilikaakiilikaakiilikaakiilikaakiilikaakiilikaakiilikaakiilikaakiilikaakiilikaakiilikaakiilikaakiilikaakiilikaakiilikaakiilikaakiilikaakiilikaakiilikaakiilikaakiilikaakiilikaakiilikaakiilikaakiilikaakiilikaa