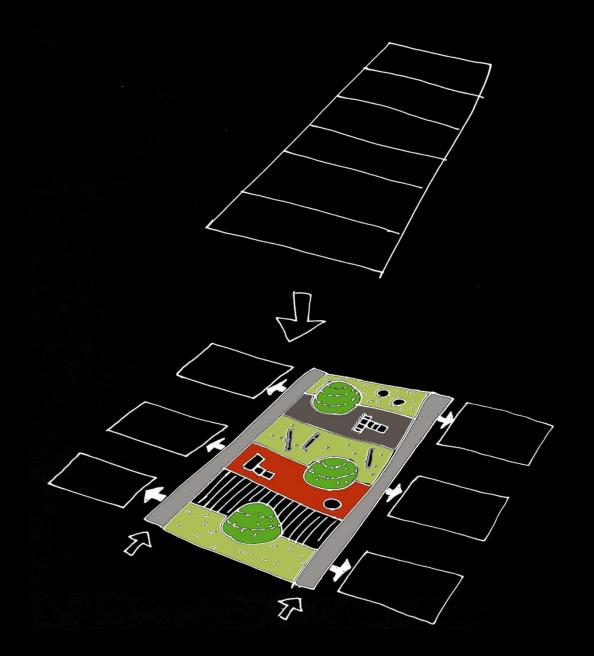

# **BUILDING PLOTS AS 'ISLANDS'**

BY 'RELEASING' THE GREEN STRIPS, THE MIDDLE GETS DENSER - POSSIBILITY OF AN ISLAND?

# ONE PROJECT - 4 LANDSCAPE ELEMENTS!

THE LANDSCAPE, NOT THE BUILDINGS, SHOULD BECOME THE FOCUS OF THE PROJECT - ITS CONNECTOR.