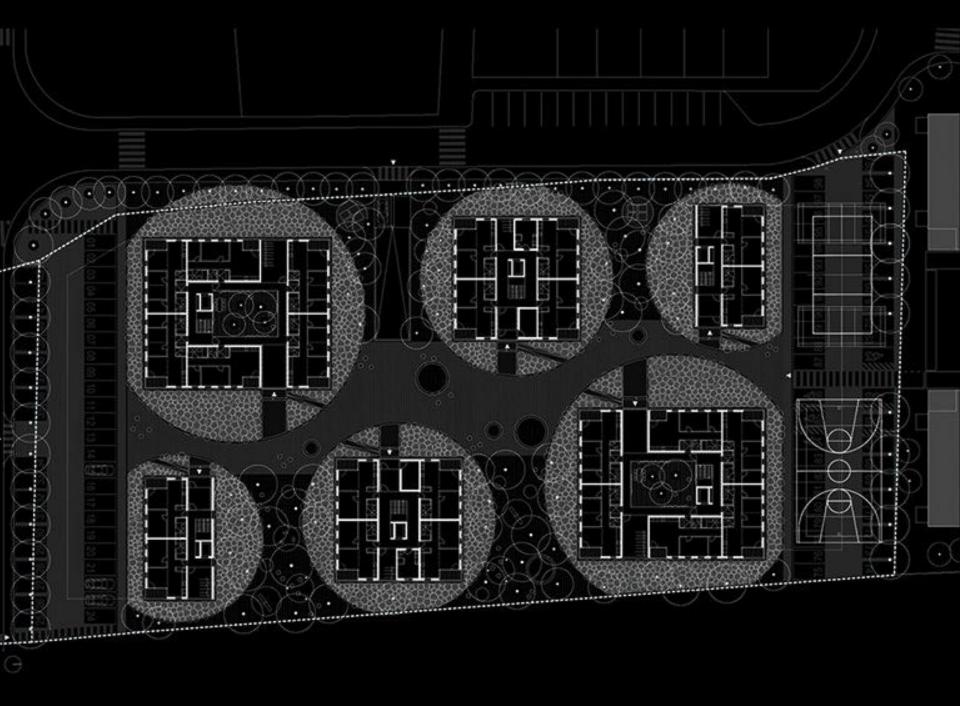

www.bevkperovic.com



























house K, Domžale

housing Luca II, Antwerp



Erasmushogeschool, Brussels

faculty of mathematics, Ljubljana



renovation museum modern art, Lj Rodbo Glasshouse, Prague



Situla complex, Ljubljana



housing Brdo F2, Ljubljana



housing Polje III, Ljubljana



university building BGG, Zagreb



housing Riverpark Modřany, Prague



housing Dolgi most, Ljubljana



apartment building Prule, Ljubljana

## A CASE FOR PUBLIC SPACE







































































GEBOUWEN: EEN VEELHEID VAN TYPOLOGIEËN

OPEN RUIMTE: PARK MET PROGRAMMATISCHE CONFETTI



OPEN RUIMTE: PARK MET PROGRAMMATISCHE CONFETTI







ECONOMIA FACADE - PART OF THE FUTURE COURTYARD



BACK ADDITIONS TO EXISTING BUILDINGS - DEMOLITION



THE EXISTING BUILDING - 'GENIUS LOCI' OF THE AREA?





#### **KARLIN TOWNHOUSES**

GF+3.5 GFA=2007m2

Townhouse typology, hidden inside the city block, with duplex units, stuck one on top of the other, providing housing and office+housing units for young professionals (designers, architects, advertisers) - a Dutch typology of praktijk-woning (a practice-house, units that can be work/live, live only or work only units for younger population).

#### CITY BLOCK -KARLIN CITY LOFTS

GF+7+1 GFA=4980m2

The only seemingly 'normal' typolo