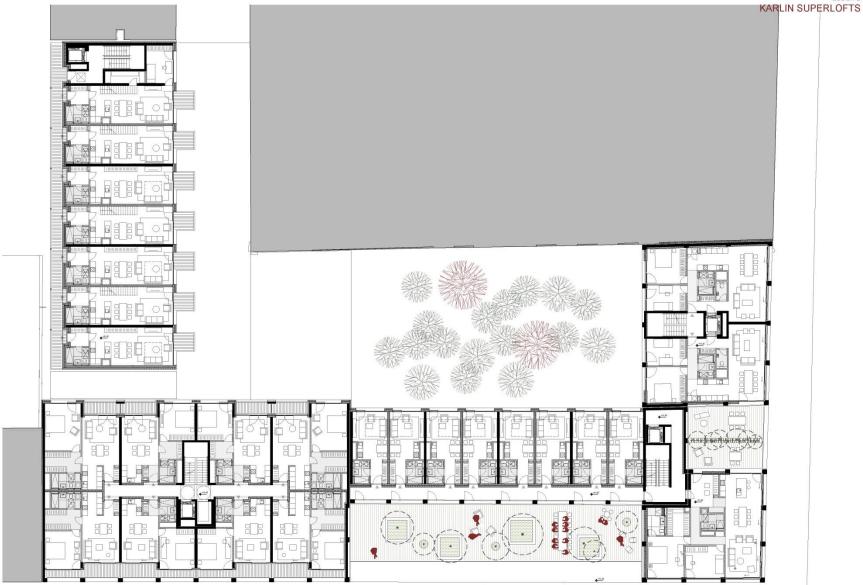

#### **KARLIN TOWNHOUSES**

GF+3.5 GFA=2007m2

Townhouse typology, hidden inside the city block, with duplex units, stuck one on top of the other, providing housing and office+housing units for young professionals (designers, architects, advertisers) - a Dutch typology of praktijk-woning (a practice-house, units that can be work/live, live only or work only units for younger population).

#### CITY BLOCK -KARLIN CITY LOFTS

GF+7+1 GFA=4980m2

The only seemingly 'normal' typology, resembling standard Karlin housing buildings - is a mid-range housing of 1-2 bedroom units on lower levels and larger apartments with double aspect on the upper levels, with possible penthouses on top level. We call it Karlin City Lofts.

### WORKSHOP BUILDING -WORKSHOP LOFTS

GF+7 GFA=2730m2

Workshop building, positioned behind the existing corner structure, is composed out of series of work units, oriented towards the courtyard and located on lower levels, that share access with accesses of the old building and a series of studio and one-bedroom lofts on the higher levels, with views towards the street and the new shared roof garden.

#### KARLIN PAVILION

GF+1 GFA=180m2

Karlin Pavilion is a small building, but a large, double-height space, aimed at 'giving life' to the interior courtyard - it provides programme for the courtyard - a large, spectacular restaurant, hidden away from the street, similar to large factory spaces hidden all over Karlin area.

### TOWER -KARLIN SUPERLOFTS

GF+9 GFA=2150m2

Similar to chimneys, or high tower structures of industrial complexes of the 19th century, Karlin Superloft Tower is a high structure, providing a 'focal' point for the wider neighbourhood. It should contain (from 3rd floor on (total height 9 floors + ground floor) larger units, 2 per floor or complete floor, of loft-like apartments, aimed aupper-price-range buyers. The tower is a gridded structure, opening toward the views of the street, wider city or wider metropolitan area of Prague, depending on position.

#### KARLIN CORNER HOUSE

(GF+2)+3 GFA=309m2

Karlin Comer House is a single large duplex unit, the largest in the complex, situated on the corner of the streets - a single luxury house, separate from the complex, but connected to it, occupying the most prominent position.