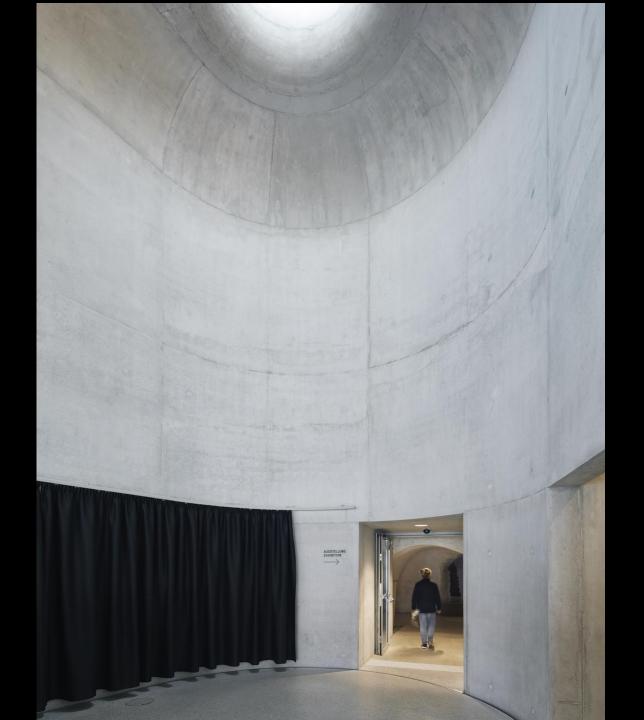

BACK ADDITIONS TO EXISTING BUILDINGS - DEMOLITION

THE EXISTING BUILDING - 'GENIUS LOCI' OF THE AREA?