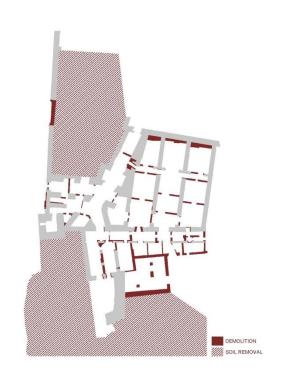

BACK ADDITIONS TO EXISTING BUILDINGS - DEMOLITION

THE EXISTING BUILDING - 'GENIUS LOCI' OF THE AREA?