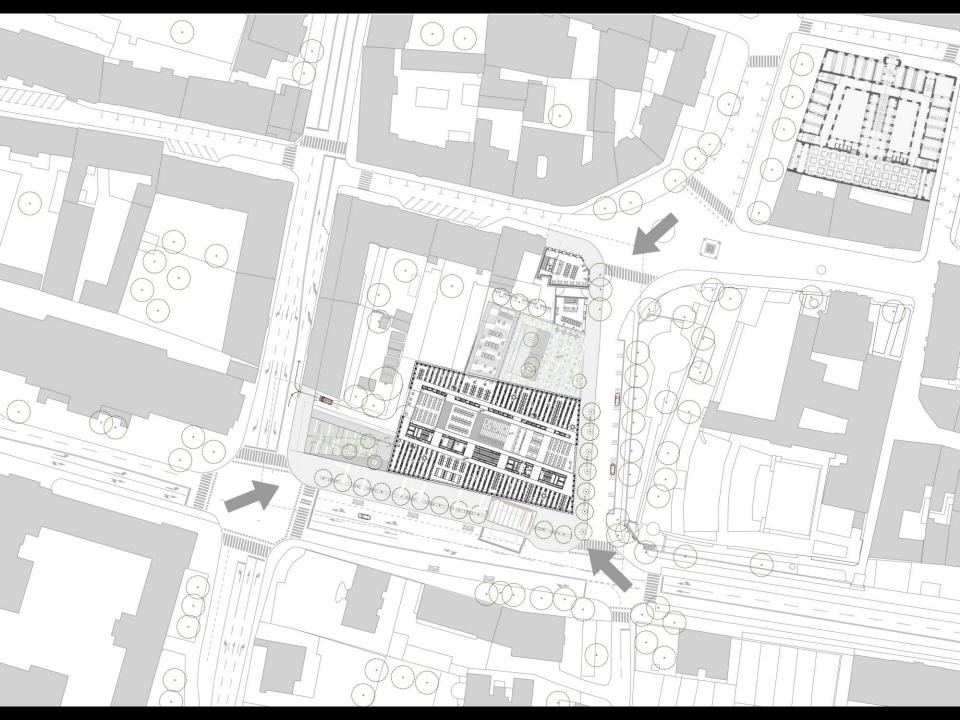

ws of the street, wider city or wider metropolitan area of Prague, depending on position.

#### KARLIN CORNER HOUSE

(GF+2)+3 GFA=309m2

Karlin Comer House is a single large duplex unit, the largest in the complex, situated on the corner of the streets - a single luxury house, separate from the complex, but connected to it, occupying the most prominent position.

















# **BUILDING PLOTS AS 'ISLANDS'**



BY 'RELEASING' THE GREEN STRIPS, THE MIDDLE GETS DENSER - POSSIBILITY OF AN ISLAND?



# ONE PROJECT - 4 LANDSCAPE ELEMENTS!



THE LANDSCAPE, NOT THE BUILDINGS, SHOULD BECOME THE FOCUS OF THE PROJECT - ITS CONNECTOR.

## 1. LINEAR PARK - CENTER OF ACTIVITY!



THE IDEA OF SUBURBAN LIFE IS LIVING IN THE NATURE ENRICHED WITH DIVERSE OUTDOOR ACTIVITIES.























































































































































**CITY - (developer)- ARCHITECT** 











**IA TABA (Blascitlasticitaalii lifadabasiilikaakiilikaaliilikaakiilikaakiilikaakiilikaakiilikaakiilikaakiilikaakiilikaakiilikaakiilikaakiilikaakiilikaakiilikaakiilikaakiilikaakiilikaakiilikaakiilikaakiilikaakiilikaakiilikaakiilikaakiilikaakiilikaakiilikaakiilikaakiilikaakiilikaakiilikaakiilikaakiilikaakiilikaakiilikaakiilikaakiilikaakiilikaakiilikaakiilikaakiilikaakiilikaakiilikaakiilikaakiilikaakiilikaakiilikaakiilikaakiilikaakiilikaakiilikaakiilikaakiilikaakiilikaakiilikaakiilikaakiilikaakiilikaakiilikaakiilikaakiilikaakiilikaakiilikaakiilikaakiilikaakiilikaakiilikaakiilikaakiilikaakiilikaakiilikaakiilikaakiilikaakiilik