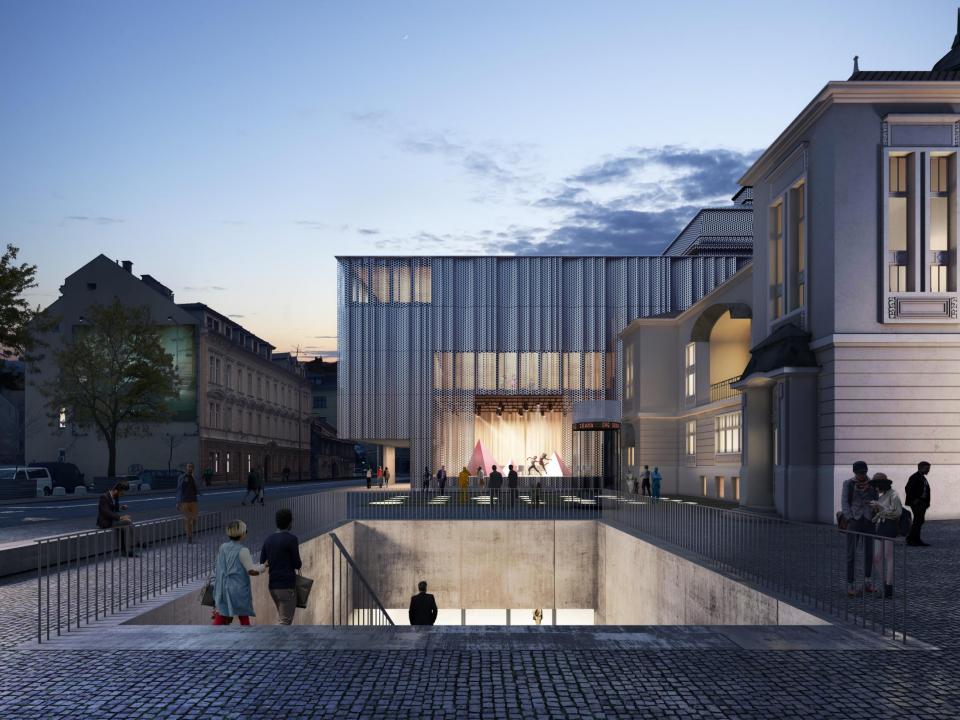

BACK ADDITIONS TO EXISTING BUILDINGS - DEMOLITION

THE EXISTING BUILDING - 'GENIUS LOCI' OF THE AREA?