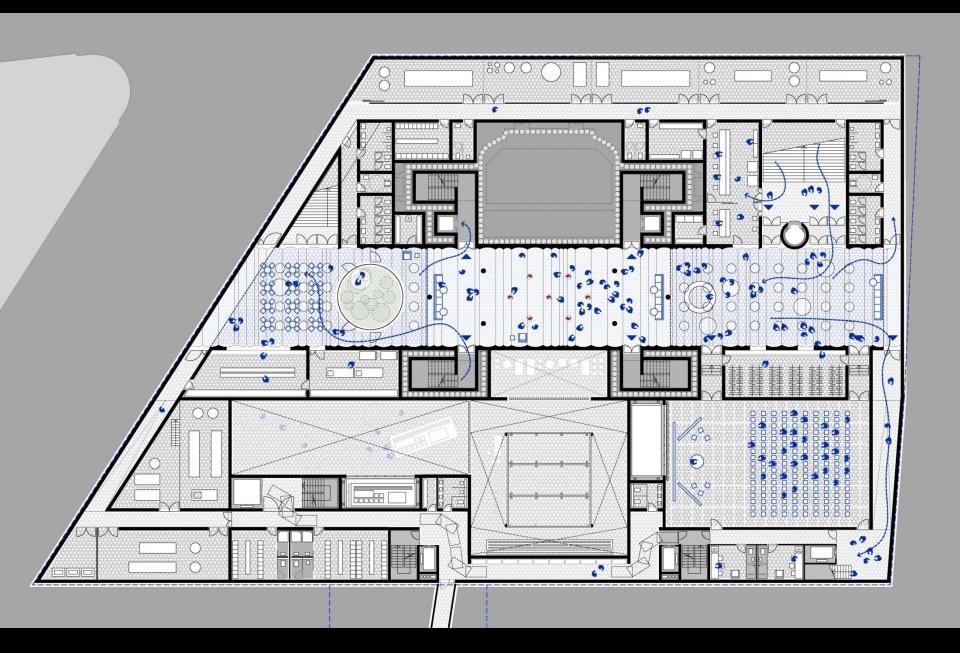

wider metropolitan area of Prague, depending on position.

#### KARLIN CORNER HOUSE

(GF+2)+3 GFA=309m2

Karlin Comer House is a single large duplex unit, the largest in the complex, situated on the corner of the streets - a single luxury house, separate from the complex, but connected to it, occupying the most prominent position.

















# **BUILDING PLOTS AS 'ISLANDS'**



BY 'RELEASING' THE GREEN STRIPS, THE MIDDLE GETS DENSER - POSSIBILITY OF AN ISLAND?



# ONE PROJECT - 4 LANDSCAPE ELEMENTS!



THE LANDSCAPE, NOT THE BUILDINGS, SHOULD BECOME THE FOCUS OF THE PROJECT - ITS CONNECTOR.

## 1. LINEAR PARK - CENTER OF ACTIVITY!



THE IDEA OF SUBURBAN LIFE IS LIVING IN THE NATURE ENRICHED WITH DIVERSE OUTDOOR ACTIVITIES.























































































































































**CITY - (developer)- ARCHITECT** 











**IA TABA (Blascitlasticitaalii lifadabasiilikaakiilikaaliilikaakiilikaakiilikaakiilikaakiilikaakiilikaakiilikaakiilikaakiilikaakiilikaakiilikaakiilikaakiilikaakiilikaakiilikaakiilikaakiilikaakiilikaakiilikaakiilikaakiilikaakiilikaakiilikaakiilikaakiilikaakiilikaakiilikaakiilikaakiilikaakiilikaakiilikaakiilikaakiilikaakiilikaakiilikaakiilikaakiilikaakiilikaakiilikaakiilikaakiilikaakiilikaakiilikaakiilikaakiilikaakiilikaakiilikaakiilikaakiilikaakiilikaakiilikaakiilikaakiilikaakiilikaakiilikaakiilikaakiilikaakiilikaakiilikaakiilikaakiilikaakiilikaakiilikaakiilikaakiilikaakiilikaakiilikaakiilikaakiilikaakiilikaakiilikaakiilikaakiilikaakiilikaakiilikaakiilik