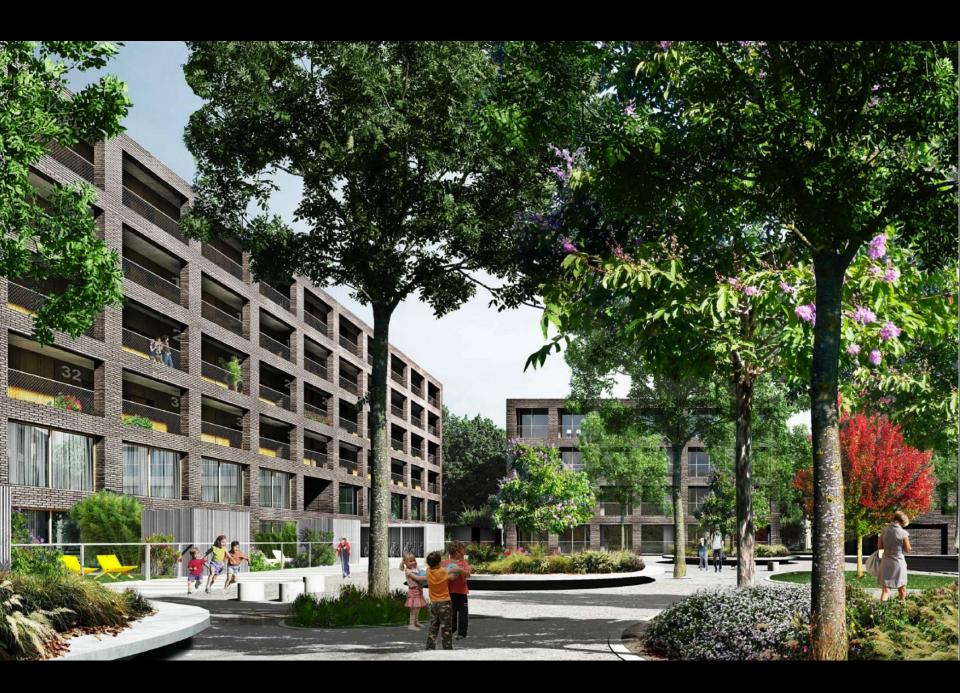

www.bevkperovic.com



























house K, Domžale

housing Luca II, Antwerp



Erasmushogeschool, Brussels

faculty of mathematics, Ljubljana



renovation museum modern art, Lj Rodbo Glasshouse, Prague



Situla complex, Ljubljana



housing Brdo F2, Ljubljana



housing Polje III, Ljubljana



university building BGG, Zagreb



housing Riverpark Modřany, Prague



housing Dolgi most, Ljubljana



apartment building Prule, Ljubljana

## A CASE FOR PUBLIC SPACE







































































GEBOUWEN: EEN VEELHEID VAN TYPOLOGIEËN

OPEN RUIMTE: PARK MET PROGRAMMATISCHE CONFETTI



OPEN RUIMTE: PARK MET PROGRAMMATISCHE CONFETTI







ECONOMIA FACADE - PART OF THE FUTURE COURTYARD



BACK ADDITIONS TO EXISTING BUILDINGS - DEMOLITION



THE EXISTING BUILDING - 'GENIUS LOCI' OF THE AREA?





#### **KARLIN TOWNHOUSES**

GF+3.5 GFA=2007m2

Townhouse typology, hidden inside the city block, with duplex units, stuck one on top of the other, providing housing and office+housing units for young professionals (designers, architects, advertisers) - a Dutch typology of praktijk-woning (a practice-house, units that can be work/live, live only or work only units for younger population).

#### CITY BLOCK -KARLIN CITY LOFTS

GF+7+1 GFA=4980m2

The only seemingly 'normal' typology, resembling standard Karlin housing buildings - is a mid-range housing of 1-2 bedroom units on lower levels and larger apartments with double aspect on