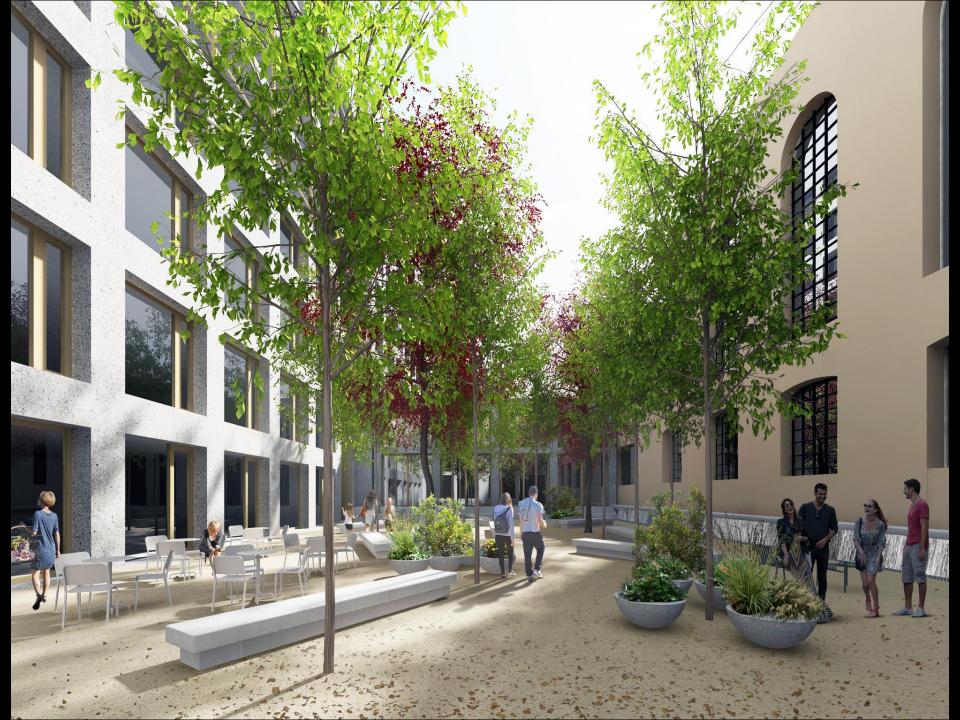

#### KARLIN PAVILION

GF+1 GFA=180m2

Karlin Pavilion is a small building, but a large, double-height space, aimed at 'giving life' to the interior courtyard - it provides programme for the courtyard - a large, spectacular restaurant, hidden away from the street, similar to large factory spaces hidden all over Karlin area.