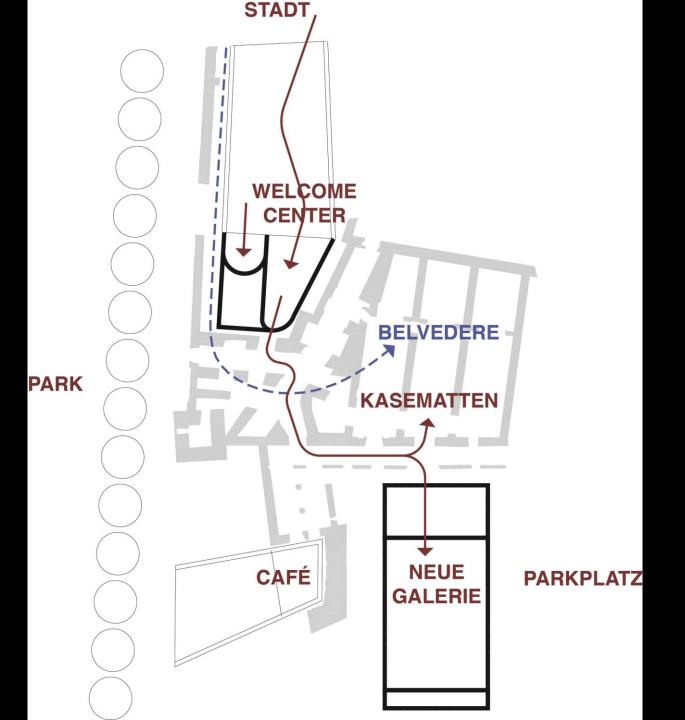

## A CASE FOR PUBLIC SPACE

GEBOUWEN: EEN VEELHEID VAN TYPOLOGIEËN

OPEN RUIMTE: PARK MET PROGRAMMATISCHE CONFETTI

OPEN RUIMTE: PARK MET PROGRAMMATISCHE CONFETTI

ECONOMIA FACADE - PART OF THE FUTURE COURTYARD