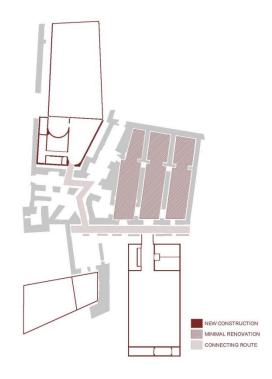

BACK ADDITIONS TO EXISTING BUILDINGS - DEMOLITION

THE EXISTING BUILDING - 'GENIUS LOCI' OF THE AREA?