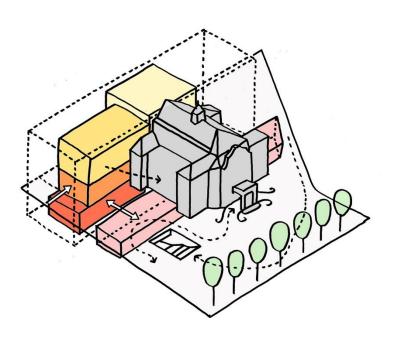

BACK ADDITIONS TO EXISTING BUILDINGS - DEMOLITION

THE EXISTING BUILDING - 'GENIUS LOCI' OF THE AREA?