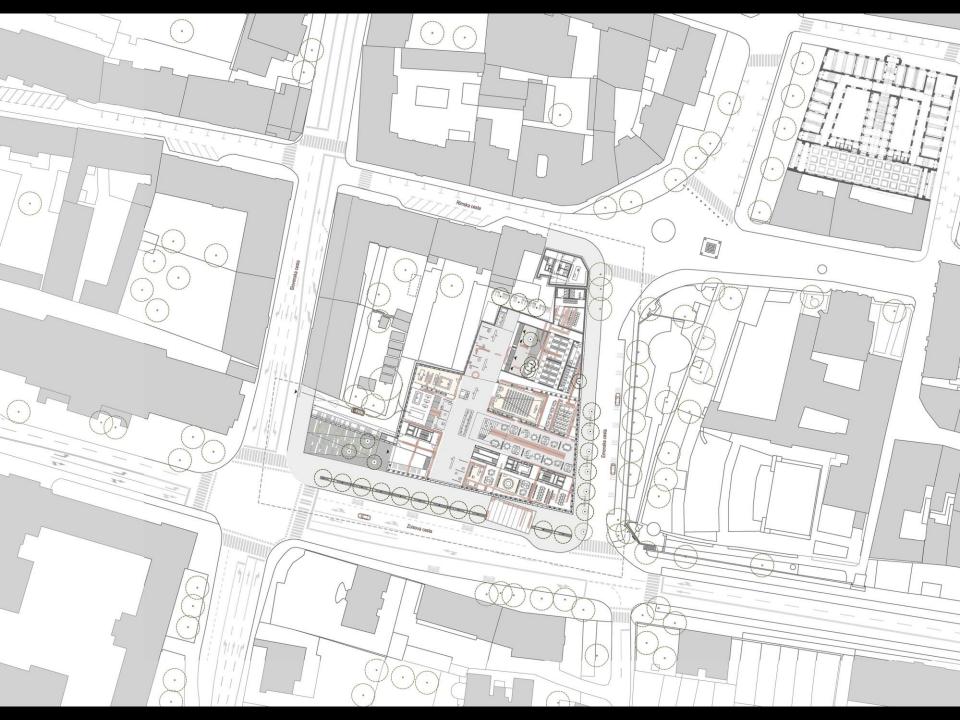

views of the street, wider city or wider metropolitan area of Prague, depending on position.

#### KARLIN CORNER HOUSE

(GF+2)+3 GFA=309m2

Karlin Comer House is a single large duplex unit, the largest in the complex, situated on the corner of the streets - a single luxury house, separate from the complex, but connected to it, occupying the most prominent position.

















# **BUILDING PLOTS AS 'ISLANDS'**



BY 'RELEASING' THE GREEN STRIPS, THE MIDDLE GETS DENSER - POSSIBILITY OF AN ISLAND?



# ONE PROJECT - 4 LANDSCAPE ELEMENTS!



THE LANDSCAPE, NOT THE BUILDINGS, SHOULD BECOME THE FOCUS OF THE PROJECT - ITS CONNECTOR.

## 1. LINEAR PARK - CENTER OF ACTIVITY!



THE IDEA OF SUBURBAN LIFE IS LIVING IN THE NATURE ENRICHED WITH DIVERSE OUTDOOR ACTIVITIES.























































































































































**CITY - (developer)- ARCHITECT** 











**IA TABA (Blascitlasticitaalii lifadabasiilikaakiilikaaliilikaakiilikaakiilikaakiilikaakiilikaakiilikaakiilikaakiilikaakiilikaakiilikaakiilikaakiilikaakiilikaakiilikaakiilikaakiilikaakiilikaakiilikaakiilikaakiilikaakiilikaakiilikaakiilikaakiilikaakiilikaakiilikaakiilikaakiilikaakiilikaakiilikaakiilikaakiilikaakiilikaakiilikaakiilikaakiilikaakiilikaakiilikaakiilikaakiilikaakiilikaakiilikaakiilikaakiilikaakiilikaakiilikaakiilikaakiilikaakiilikaakiilikaakiilikaakiilikaakiilikaakiilikaakiilikaakiilikaakiilikaakiilikaakiilikaakiilikaakiilikaakiilikaakiilikaakiilikaakiilikaakiilikaakiilikaakiilikaakiilikaakiilikaakiilikaaki