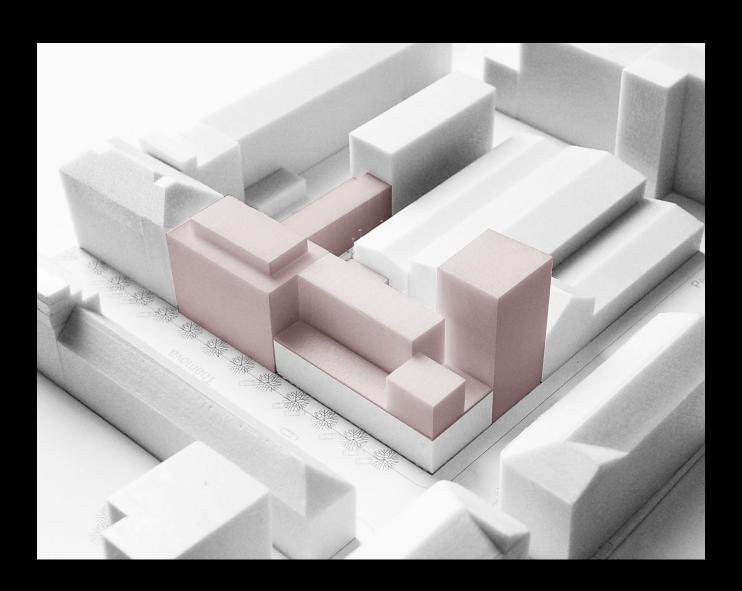

=2150m2

Similar to chimneys, or high tower structures of industrial complexes of the 19th century, Karlin Superloft Tower is a high structure, providing a 'focal' point for the wider neighbourhood. It should contain (from 3rd floor on (total height 9 floors + ground floor) larger units, 2 per floor or complete floor, of loft-like apartments, aimed aupper-price-range buyers. The tower is a gridded structure, opening toward the views of the street, wider city or wider metropolitan area of Prague, depending on position.

#### KARLIN CORNER HOUSE

(GF+2)+3 GFA=309m2

Karlin Comer House is a single large duplex unit, the largest in the complex, situated on the corner of the streets - a single luxury house, separate from the complex, but connected to it, occupying the most prominent position.

















# **BUILDING PLOTS AS 'ISLANDS'**



BY 'RELEASING' THE GREEN STRIPS, THE MIDDLE GETS DENSER - POSSIBILITY OF AN ISLAND?



# ONE PROJECT - 4 LANDSCAPE ELEMENTS!



THE LANDSCAPE, NOT THE BUILDINGS, SHOULD BECOME THE FOCUS OF THE PROJECT - ITS CONNECTOR.

## 1. LINEAR PARK - CENTER OF ACTIVITY!



THE IDEA OF SUBURBAN LIFE IS LIVING IN THE NATURE ENRICHED WITH DIVERSE OUTDOOR ACTIVITIES.























































































































































**CITY - (developer)- ARCHITECT** 











**IA TABA (Blascitlasticitaalii lifadabasiilikaakiilikaaliilikaakiilikaakiilikaakiilikaakiilikaakiilikaakiilikaakiilikaakiilikaakiilikaakiilikaakiilikaakiilikaakiilikaakiilikaakiilikaakiilikaakiil