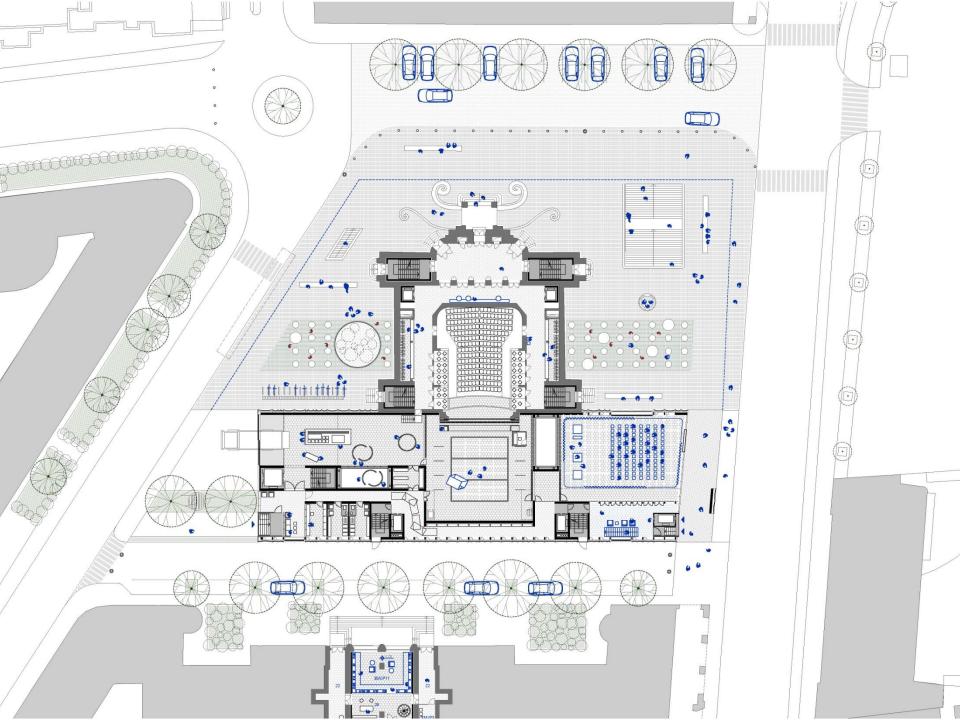

BACK ADDITIONS TO EXISTING BUILDINGS - DEMOLITION

THE EXISTING BUILDING - 'GENIUS LOCI' OF THE AREA?