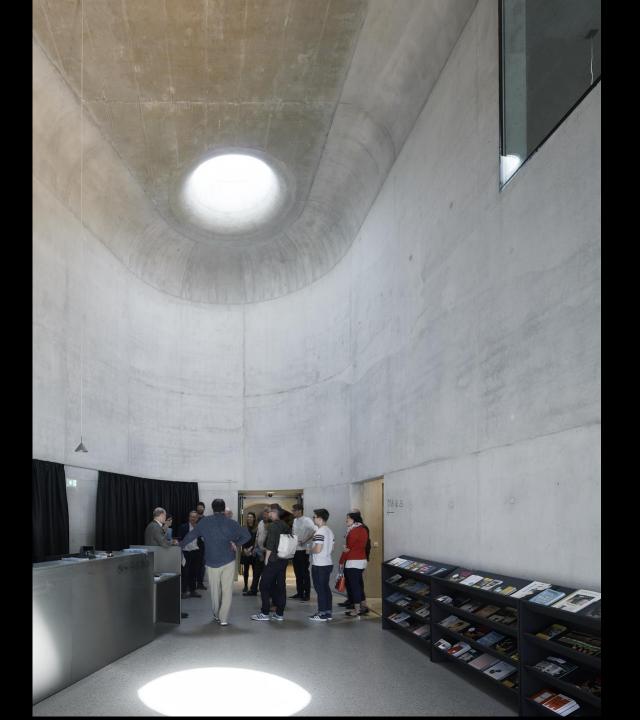

BACK ADDITIONS TO EXISTING BUILDINGS - DEMOLITION

THE EXISTING BUILDING - 'GENIUS LOCI' OF THE AREA?