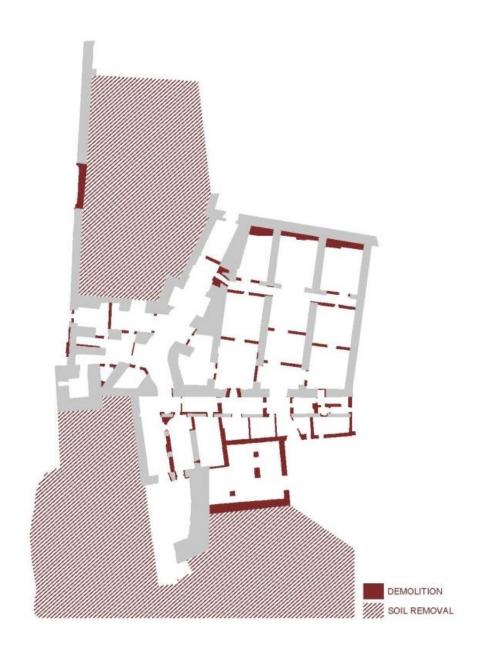

BACK ADDITIONS TO EXISTING BUILDINGS - DEMOLITION

THE EXISTING BUILDING - 'GENIUS LOCI' OF THE AREA?