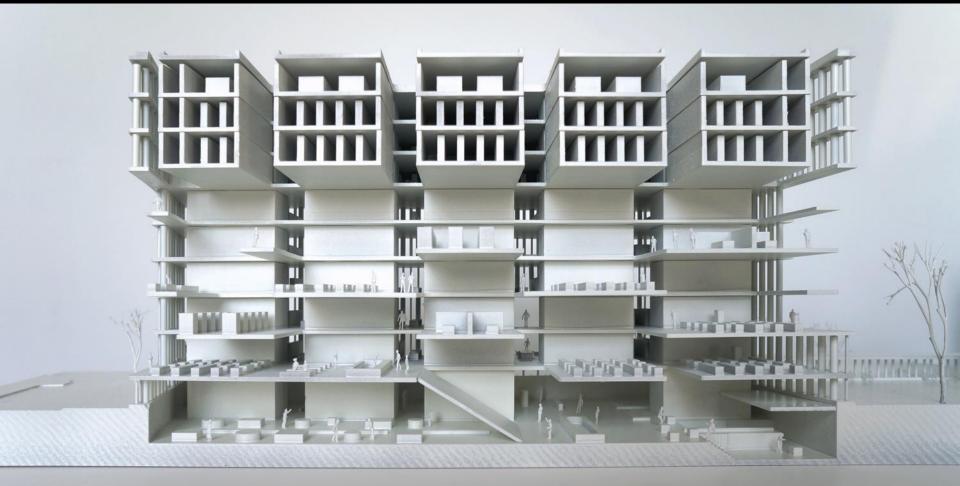

street, wider city or wider metropolitan area of Prague, depending on position.

#### KARLIN CORNER HOUSE

(GF+2)+3 GFA=309m2

Karlin Comer House is a single large duplex unit, the largest in the complex, situated on the corner of the streets - a single luxury house, separate from the complex, but connected to it, occupying the most prominent position.

















# **BUILDING PLOTS AS 'ISLANDS'**



BY 'RELEASING' THE GREEN STRIPS, THE MIDDLE GETS DENSER - POSSIBILITY OF AN ISLAND?



# ONE PROJECT - 4 LANDSCAPE ELEMENTS!



THE LANDSCAPE, NOT THE BUILDINGS, SHOULD BECOME THE FOCUS OF THE PROJECT - ITS CONNECTOR.

## 1. LINEAR PARK - CENTER OF ACTIVITY!



THE IDEA OF SUBURBAN LIFE IS LIVING IN THE NATURE ENRICHED WITH DIVERSE OUTDOOR ACTIVITIES.























































































































































**CITY - (developer)- ARCHITECT** 











**IA TABA (Blascitlasticitaalii lifadabasiilikaakiilikaaliilikaakiilikaakiilikaakiilikaakiilikaakiilikaakiilikaakiilikaakiilikaakiilikaakiilikaakiilikaakiilikaakiilikaakiilikaakiilikaakiilikaakiilikaakiilikaakiilikaakiilikaakiilikaakiilikaakiilikaakiilikaakiilikaakiilikaakiilikaakiilikaakiilikaakiilikaakiilikaakiilikaakiilikaakiilikaakiilikaakiilikaakiilikaakiilikaakiilikaakiilikaakiilikaakiilikaakiilikaakiilikaakiilikaakiilikaakiilikaakiilikaakiilikaakiilikaakiilikaakiilikaakiilikaakiilikaakiilikaakiilikaakiilikaakiilikaakiilikaakiilikaakiilikaakiilikaakiilikaakiilikaakiilikaakiilikaakiilikaakiilikaakiilikaakiilikaakiilikaakiilikaa