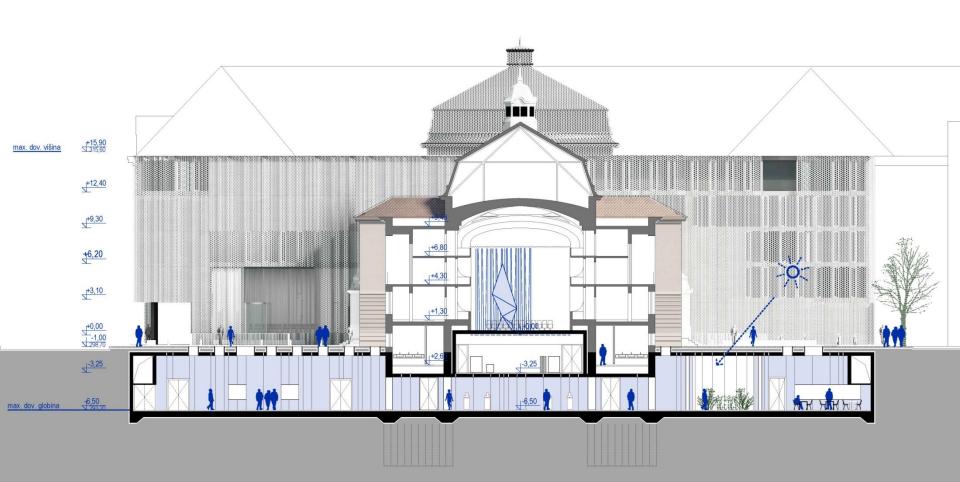

der metropolitan area of Prague, depending on position.

#### KARLIN CORNER HOUSE

(GF+2)+3 GFA=309m2

Karlin Comer House is a single large duplex unit, the largest in the complex, situated on the corner of the streets - a single luxury house, separate from the complex, but connected to it, occupying the most prominent position.

















# **BUILDING PLOTS AS 'ISLANDS'**



BY 'RELEASING' THE GREEN STRIPS, THE MIDDLE GETS DENSER - POSSIBILITY OF AN ISLAND?



# ONE PROJECT - 4 LANDSCAPE ELEMENTS!



THE LANDSCAPE, NOT THE BUILDINGS, SHOULD BECOME THE FOCUS OF THE PROJECT - ITS CONNECTOR.

## 1. LINEAR PARK - CENTER OF ACTIVITY!



THE IDEA OF SUBURBAN LIFE IS LIVING IN THE NATURE ENRICHED WITH DIVERSE OUTDOOR ACTIVITIES.























































































































































**CITY - (developer)- ARCHITECT** 











**IA TABA (Blascitlasticitaalii lifadabasiilikaakiilikaaliilikaakiilikaakiilikaakiilikaakiilikaakiilikaakiilikaakiilikaakiilikaakiilikaakiilikaakiilikaakiilikaakiilikaakiilikaakiilikaakiilikaakiilikaakiilikaakiilikaakiilikaakiilikaakiilikaakiilikaakiilikaakiilikaakiilikaakiilikaakiilikaakiilikaakiilikaakiilikaakiilikaakiilikaakiilikaakiilikaakiilikaakiilikaakiilikaakiilikaakiilikaakiilikaakiilikaakiilikaakiilikaakiilikaakiilikaakiilikaakiilikaakiilikaakiilikaakiilikaakiilikaakiilikaakiilikaakiilikaakiilikaakiilikaakiilikaakiilikaakiilikaakiilikaakiilikaakiilikaakiilikaakiilikaakiilikaakiilikaakiilikaakiilikaakiilikaakiilikaakiilikaakiilikaakiilikaakiilikaa