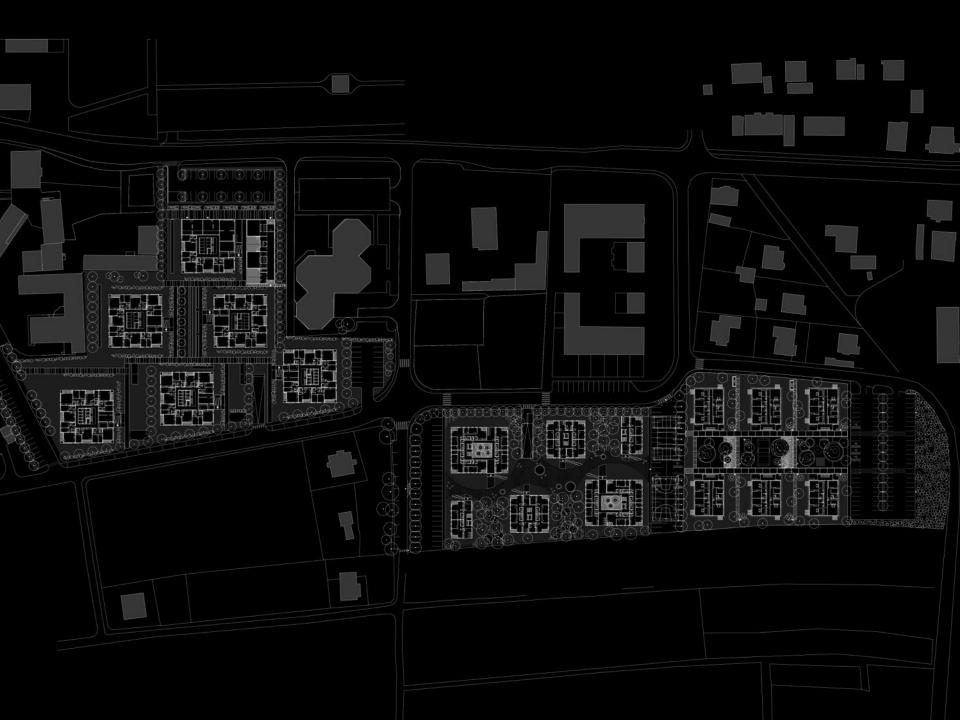

www.bevkperovic.com



























house K, Domžale

housing Luca II, Antwerp



Erasmushogeschool, Brussels

faculty of mathematics, Ljubljana



renovation museum modern art, Lj Rodbo Glasshouse, Prague



Situla complex, Ljubljana



housing Brdo F2, Ljubljana



housing Polje III, Ljubljana



university building BGG, Zagreb



housing Riverpark Modřany, Prague



housing Dolgi most, Ljubljana



apartment building Prule, Ljubljana

## A CASE FOR PUBLIC SPACE







































































GEBOUWEN: EEN VEELHEID VAN TYPOLOGIEËN

OPEN RUIMTE: PARK MET PROGRAMMATISCHE CONFETTI



OPEN RUIMTE: PARK MET PROGRAMMATISCHE CONFETTI







ECONOMIA FACADE - PART OF THE FUTURE COURTYARD



BACK ADDITIONS TO EXISTING BUILDINGS - DEMOLITION



THE EXISTING BUILDING - 'GENIUS LOCI' OF THE AREA?





#### **KARLIN TOWNHOUSES**

GF+3.5 GFA=2007m2

Townhouse typology, hidden inside the city block, with duplex units, stuck one on top of the other, providing housing and office+housing units for young professionals (designers, architects, advertisers) - a Dutch typology of praktijk-woning (a practice-house, units that can be work/live, live only or work only units for younger population).

#### CITY BLOCK -KARLIN CITY LOFTS

GF+7+1 GFA=4980m2

The only seemingly 'normal' typo