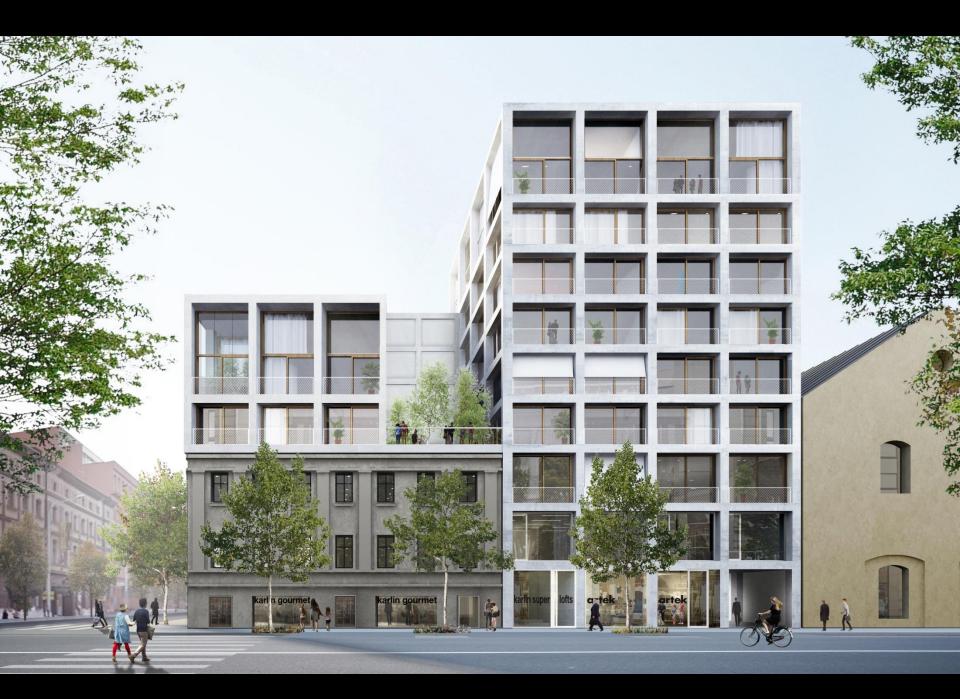

### TOWER -KARLIN SUPERLOFTS

GF+9 GFA=2150m2

Similar to chimneys, or high tower structures of industrial complexes of the 19th century, Karlin Superloft Tower is a high structure, providing a 'focal' point for the wider neighbourhood. It should contain (from 3rd floor on (total height 9 floors + ground floor) larger units, 2 per floor or complete floor, of loft-like apartments, aimed aupper-price-range buyers. The tower is a gridded structure, opening toward the views of the street, wider city or wider metropolitan area of Prague, depending on position.

#### KARLIN CORNER HOUSE

(GF+2)+3 GFA=309m2

Karlin Comer House is a single large duplex unit, the largest in the complex, situated on the corner of the streets - a single luxury house, separate from the complex, but connected to it, occupying the most prominent position.