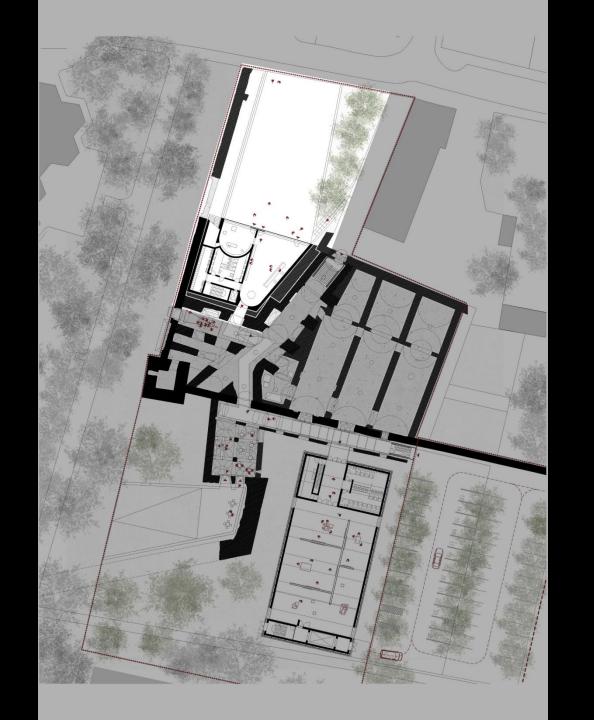

depending on position.

#### KARLIN CORNER HOUSE

(GF+2)+3 GFA=309m2

Karlin Comer House is a single large duplex unit, the largest in the complex, situated on the corner of the streets - a single luxury house, separate from the complex, but connected to it, occupying the most prominent position.

















# **BUILDING PLOTS AS 'ISLANDS'**



BY 'RELEASING' THE GREEN STRIPS, THE MIDDLE GETS DENSER - POSSIBILITY OF AN ISLAND?



# ONE PROJECT - 4 LANDSCAPE ELEMENTS!



THE LANDSCAPE, NOT THE BUILDINGS, SHOULD BECOME THE FOCUS OF THE PROJECT - ITS CONNECTOR.

## 1. LINEAR PARK - CENTER OF ACTIVITY!



THE IDEA OF SUBURBAN LIFE IS LIVING IN THE NATURE ENRICHED WITH DIVERSE OUTDOOR ACTIVITIES.























































































































































**CITY - (developer)- ARCHITECT** 











**IA TABA (Blascitlasticitaalii lifadabasiilikaakiilikaaliilikaakiilikaakiilikaakiilikaakiilikaakiilikaakiilikaakiilikaakiilikaakiilikaakiilikaakiilikaakiilikaakiilikaakiilikaakiilikaakiilikaakiilikaakiilikaakiilikaakiilikaakiilikaakiilikaakiilikaakiilikaakiilikaakiilikaakiilikaakiilikaakiilikaakiilikaakiilikaakiilikaakiilikaakiilikaakiilikaakiilikaakiilikaakiilikaakiilikaakiilikaakiilikaakiilikaakiilikaakiilikaakiilikaakiilikaakiilikaakiilikaakiilikaakiilikaakiilikaakiilikaakiilikaakiilikaakiilikaakiilikaakiilikaakiilikaakiilikaakiilikaakiilikaakiilikaakiilikaakiilikaakiilikaakiilikaakiilikaakiilikaakiilikaakiilikaakiilikaakiilikaakiilikaakiilikaakiilikaakiilikaakiilikaakiilikaakiilikaa