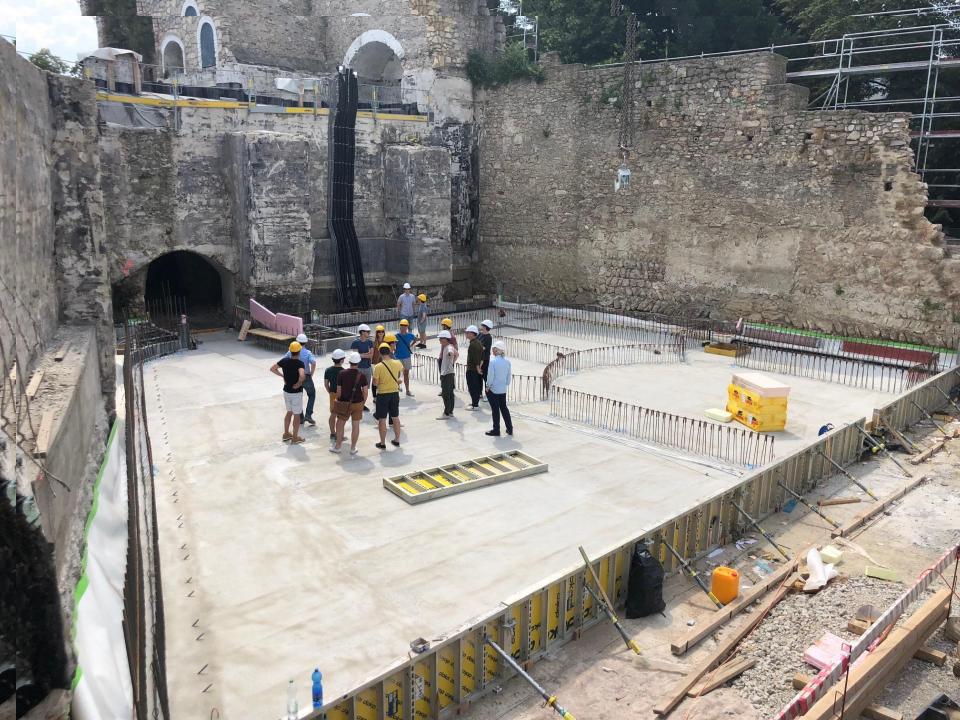

BACK ADDITIONS TO EXISTING BUILDINGS - DEMOLITION

THE EXISTING BUILDING - 'GENIUS LOCI' OF THE AREA?